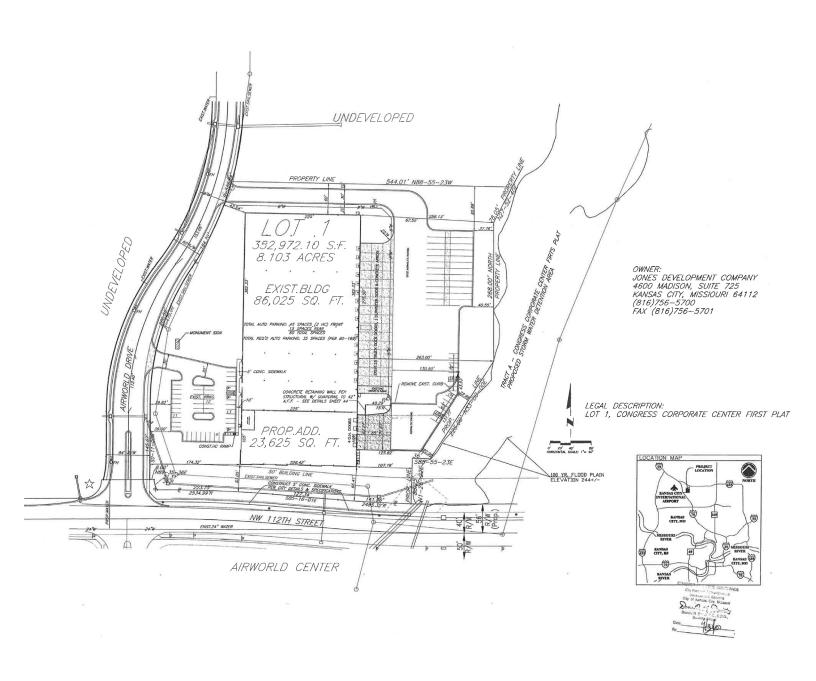

T: +1 816 221 2200 F: +1 816 842 2497

| SQUARE FOOTAGE                    |                                               |
|-----------------------------------|-----------------------------------------------|
| Building Square Footage           | 109,625 SF                                    |
| Warehouse Office Area Square Foot | tage 1,057 SF                                 |
| Office Square Footage             | 7,119 SF                                      |
| Warehouse Square Footage          | 101,449 SF                                    |
| BUILDING FEATURES                 |                                               |
| Site Area                         | 8,103 Acres / 352,972 SF                      |
| Clear Height                      | 30′                                           |
| Typical Column Spacing            | 45' x 51'                                     |
| Loading                           | 19 Dock-High Doors<br>(All with Pit Levelers) |
|                                   | One Drive-In Ramp<br>(10' x 12')              |
| Surface Parking                   | 45 Front; 10 Rear Parking                     |
| Trailer Storage                   | 13, 12' Wide Tractor Trailer<br>Storage       |
| Sprinklers                        | ESFR                                          |
| Warehouse Heating                 | Gas Fired, Make-Up Units                      |
| CONSTRUCTION OVERVIEW             |                                               |
| Construction                      | Tilt-Up Concrete                              |
| Floor                             | Concrete                                      |
| Roof System                       | Single-Ply Roof Membrane                      |
| Lighting                          | T5 Fluorescent with Sensors                   |
| LEAS                              | E RATE                                        |
| Rate                              | \$3.95/SF NN                                  |