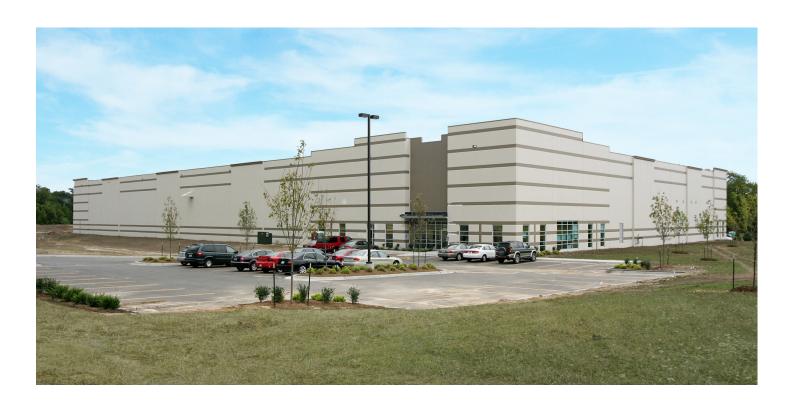

## 109,625 SF Industrial Space / Lease Rate: \$3.95 PSF NN

## Property Highlights

- Well-maintained, 109,625 square foot tilt-up construction industrial building built in 2004
- 30' clear height and typical column spacing is 45' x 51'
- Ample car parking and trailer storage
- T5 lighting with sensors allow for added efficiency
- 19 dock-high doors with pit levelers; one drive-in loading door
- ESFR sprinklers
- Great location for local, regional and national distribution with convenient access to Interstate 29