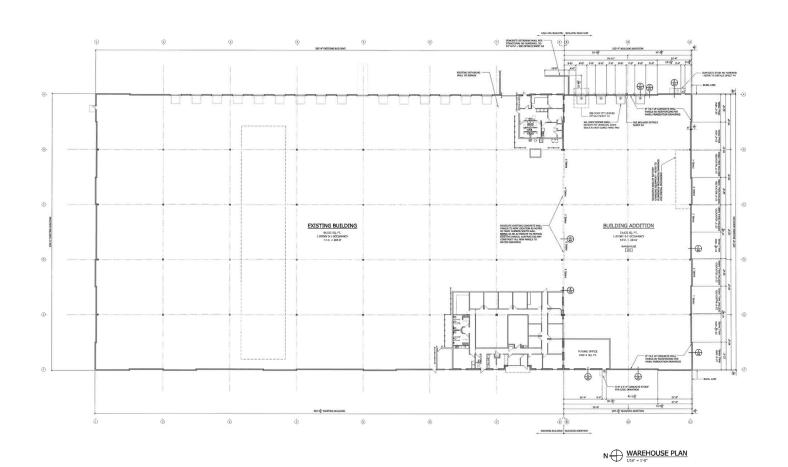

## Property Highlights

- Well-maintained, 109,625 square foot tilt-up construction industrial building built in 2004
- 30' clear height and typical column spacing is 45' x 51'
- Ample car parking and trailer storage
- T5 lighting with sensors allow for added efficiency
- 19 dock-high doors with pit levelers; one drive-in loading door
- ESFR sprinklers
- Great location for local, regional and national distribution with convenient access to Interstate 29

T: +1 816 221 2200 F: +1 816 842 2497

| SQUARE FOOTAGE                    |                                               |
|-----------------------------------|-----------------------------------------------|
| Building Square Footage           | 109,625 SF                                    |
| Warehouse Office Area Square Foot | tage 1,057 SF                                 |
| Office Square Footage             | 7,119 SF                                      |
| Warehouse Square Footage          | 101,449 SF                                    |
| BUILDING FEATURES                 |                                               |
| Site Area                         | 8,103 Acres / 352,972 SF                      |
| Clear Height                      | 30′                                           |
| Typical Column Spacing            | 45' x 51'                                     |
| Loading                           | 19 Dock-High Doors<br>(All with Pit Levelers) |
|                                   | One Drive-In Ramp<br>(10' x 12')              |
| Surface Parking                   | 45 Front; 10 Rear Parking                     |
| Trailer Storage                   | 13, 12' Wide Tractor Trailer<br>Storage       |
| Sprinklers                        | ESFR                                          |
| Warehouse Heating                 | Gas Fired, Make-Up Units                      |
| CONSTRUCTION OVERVIEW             |                                               |
| Construction                      | Tilt-Up Concrete                              |
| Floor                             | Concrete                                      |
| Roof System                       | Single-Ply Roof Membrane                      |
| Lighting                          | T5 Fluorescent with Sensors                   |
| LEAS                              | E RATE                                        |
| Rate                              | \$3.95/SF NN                                  |