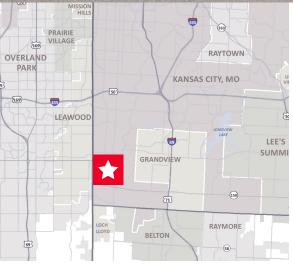

FOR SALE OR LEASE

## 13700 Wyandotte Street

Kansas City, MO





102,660 SF Industrial Building / 6.85 Acres Sale Price: \$3,750,000 / Lease Rate: \$3.75 PSF MG

#### **Property Highlights**

- South Kansas City manufacturing and or warehouse space
- 102,660 total square feet with 15,322 square feet of office space
- Heavy power, 2,500 amps/480-volt
- M3-5 zoning (manufacturing)
- 16' 20' clear height
- 7 dock-high doors, 4 drive-in doors

Whitney Kerr, Jr., SIOR, CCIM Managing Director Direct +1 816 412 0250 Mobile +1 816 769 8909

whitney.kerrjr@cushwake.com

2600 Grand Boulevard, Suite 1000 Kansas City, MO 64108 Main +1 816 221 2200 Fax +1 816 842 2798 cushmanwakefield.com

#### FOR SALE OR LEASE

## 13700 Wyandotte Street

#### Kansas City, MO

#### **Property Highlights**

Year Built: 1985, Expanded in 1993

**Building Size:** ±102,660 SF Total: