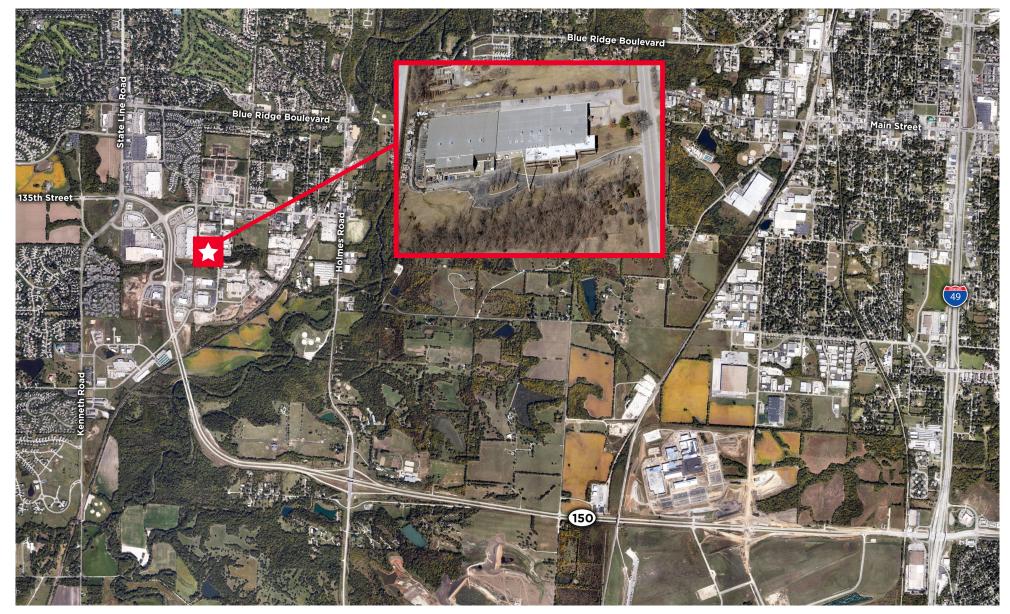

xpanded in 1993

**Building Size:** ±102,660 SF Total:

Warehouse: ±87,338 SF A/C Office: ±15,322 SF

Site Area: ±6.85 Acres

**Zoning:** M3-5 (Manufacturing/Distributing)

**Topography:** Level to Gently Sloping

Clear Height: ±16' - 20'

**Power:** 2,500 Amp/480-Volt

Surface Parking: 223 Stalls

**Dock/Drive-In Doors:** 7 Dock Doors/4 Drive-In Doors

**Construction Type:** Steel Frame with Brick and Metal Exterior

**Roof:** Spray-On Over Standard Seam Metal and

Built-Up

**HVAC:** Forced Air Gas with Central Air in Office

Cambridge Units in Plant Area

Interior Lighting: Mercury Vapor and Florescent

**Taxes:** \$83,584

**Sale Price:** \$3,750,000

**Lease Rate:** \$3.75 PSF Modified Gross





#### FOR SALE OR LEASE

# 13700 Wyandotte Street

Kansas City, MO

### **Location Map**