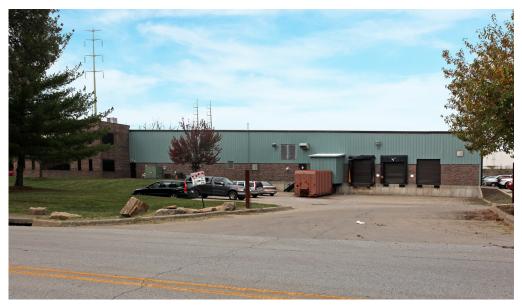

#### **Property Highlights**

- South Kansas City manufacturing and or warehouse space
- 102,660 total square feet with 15,322 square feet of office space
- Heavy power, 2,500 amps/480-volt
- M3-5 zoning (manufacturing)
- 16' 20' clear height
- 7 dock-high doors, 4 drive-in doors

#### **Property Highlights**

Year Built: 1985, Expanded in 1993

**Building Size:** ±102,660 SF Total:

Warehouse: ±87,338 SF A/C Office: ±15,322 SF

Site Area: ±6.85 Acres

**Zoning:** M3-5 (Manufacturing/Distributing)

**Topography:** Level to Gently Sloping

Clear Height: ±16' - 20'

**Power:** 2,500 Amp/480-Volt

Surface Parking: 223 Stalls

**Dock/Drive-In Doors:** 7 Dock Doors/4 Drive-In Doors

**Construction Type:** Steel Frame with Brick and Metal Exterior