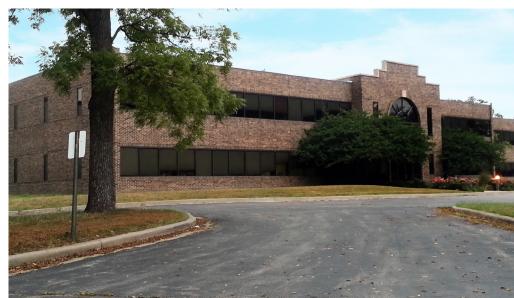

#### **Property Highlights**

- South Kansas City manufacturing and or warehouse space
- 102,660 total square feet with 15,322 square feet of office space
- Heavy power, 2,500 amps/480-volt
- M3-5 zoning (manufacturing)
- 16' 20' clear height
- 7 dock-high doors, 4 drive-in doors

#### **Property Highlights**

Year Built: 1985, Expanded in 1993

**Building Size:** ±102,660 SF Total:

Warehouse: ±87,338 SF A/C Office: ±15,322 SF

Site Area: ±6.85 Acres

**Zoning:** M3-5 (Manufacturing/Distributing)

**Topography:** Level to Gently Sloping

Clear Height: ±16' - 20'

**Power:** 2,500 Amp/480-Volt

Surface Parking: 223 Stalls

**Dock/Drive-In Doors:** 7 Dock Doors/4 Drive-In Doors

**Construction Type:** Steel Frame with Brick and Metal Exterior