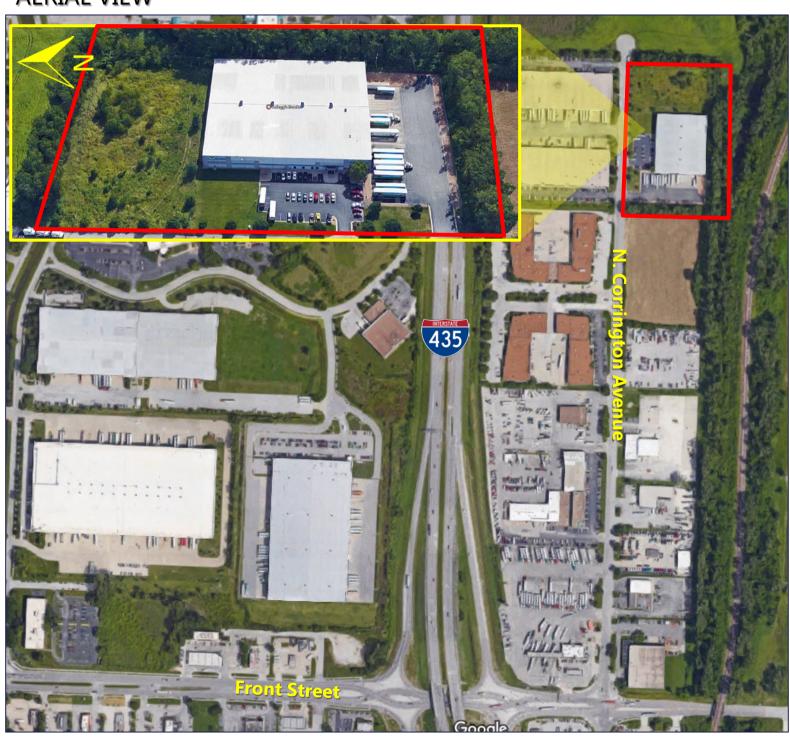

(N-S) x 59' (E-W)

276'7" (N-S) x 235'1" (E-W)

600 amp | 480 Volt | 3-Phase

Standing seam metal roof

ESFR/75 PSI

KCPL, Missouri Gas Energy, Kansas City Water Service

\$66,470.27/\$1.02± PSF (2016)

\$0.10+ PSF

Secured, mechanically gated concrete truck court

5 "Big Ass Fans"

Food grade facility with sealed concrete floors

Building expandable

Card access system

Levelers

Warehouse Lighting

Column Spacing

Warehouse Dimensions

Power Roof

Fire Protection

Fire Protection

Utilities

Taxes

Insurance

Comments

## 1801 N. CORRINGTON AVENUE, KANSAS CITY, MISSOURI 64120

**H** 

Class A Industrial for Sale or Lease | 65,067± SF

## **FLOOR PLAN**



### 1801 N. CORRINGTON AVENUE, KANSAS CITY, MISSOURI 64120

Class A Industrial for Sale or Lease | 65,067± SF



## **AERIAL VIEW**



For more information, please contact:

#### MICHAEL WATSON

Industrial Brokerage 816.936.8533 mwatson@kessingerhunter.com

#### DAN JENSEN, SIOR

Principal, Industrial Brokerage 816.936.8505 <u>djensen@kessingerhunter.com</u>