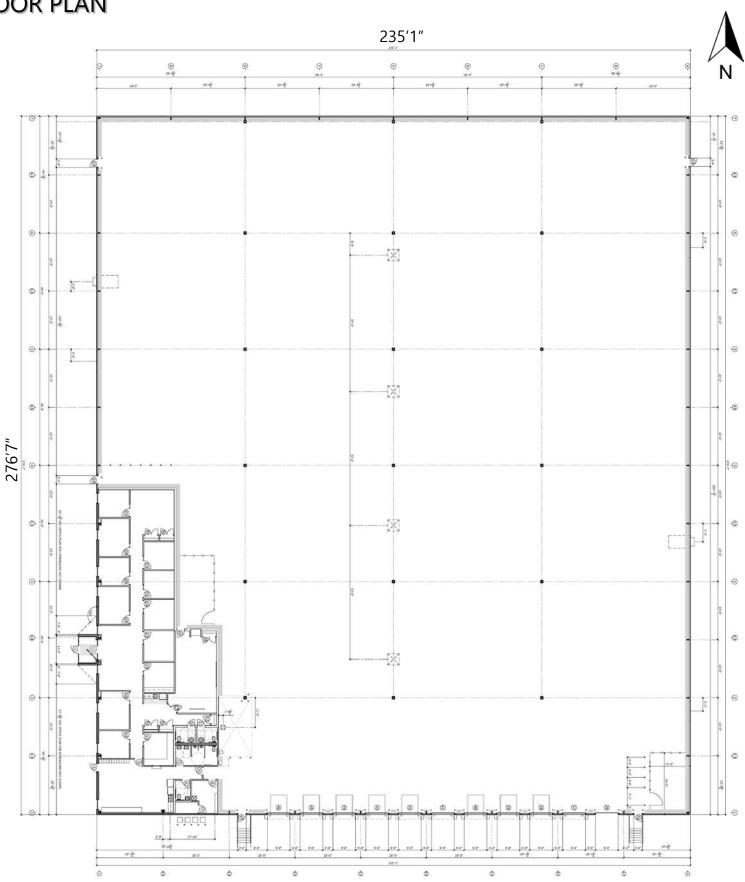

## **FLOOR PLAN**

 Office
 5,250+
 SF

 Warehouse
 59,817+
 SF

Warehouse Heat 3 air rotation unit heaters

Warehouse Clear Height 28'-30'

Warehouse Loading 11 (9' W x 10' H) dock-high doors

6 doors equipped with "Dok-Lok" pit levelers, lights, fans,

and dock seals

5 fully-equipped doors without "Dok-Loks"

10 pit levelers

T-5 warehouse lighting with motion sensors

46' (N-S) x 59' (E-W)

276'7" (N-S) x 235'1" (E-W)

600 amp | 480 Volt | 3-Phase

Standing seam metal roof