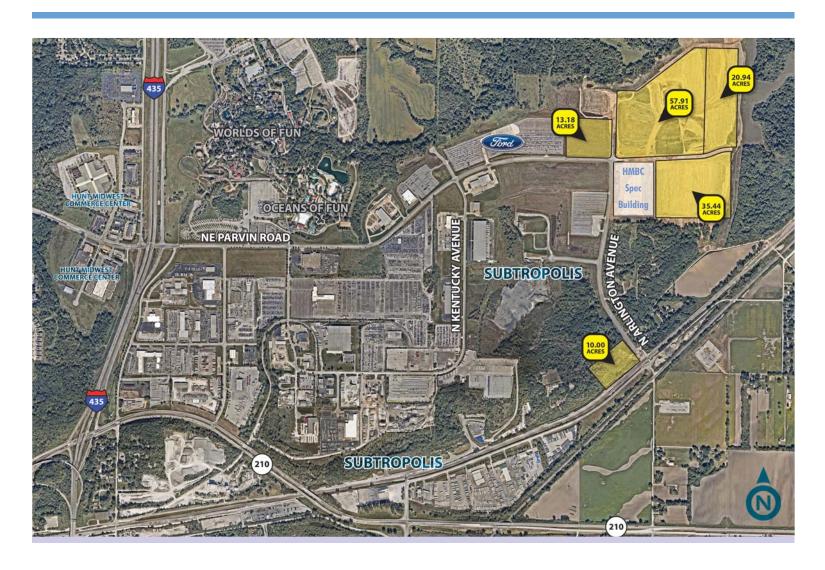

# 13.18 to 80.00 + ACRES FOR SALE OR BUILD-TO-SUIT

#### LOCATION

- Great Access to I-435, I-35, I-29 and I-70
- 10 Minutes from Downtown
- Utilities to Site
- 5 Minutes from Ford Plant

#### SITE ADVANTAGES

- Competitively Priced/Responsive Seller
- Quality Development with Protective Covenants
- Served by Regional Storm Detention
- Potential for 80-100+ Acre Sites

FOR MORE INFORMATION CONTACT: