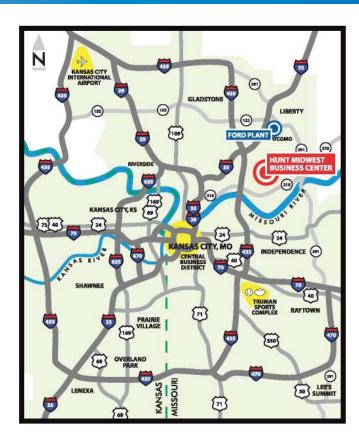

#### LOCATION

- Great Access to I-435, I-35, I-29 and I-70
- 10 Minutes from Downtown
- Utilities to Site
- 5 Minutes from Ford Plant