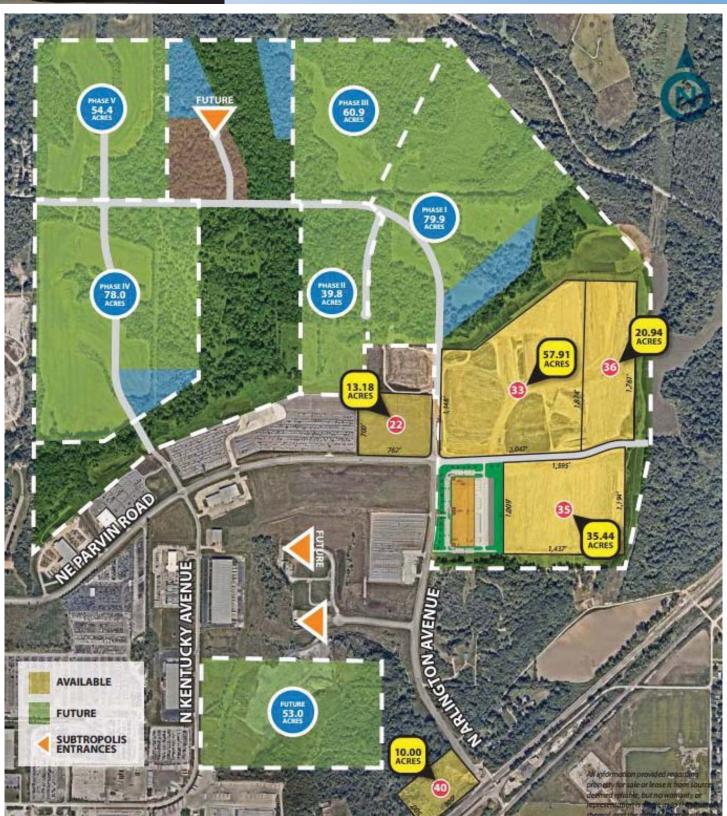

# 13.18 to 80.00 + ACRES FOR SALE OR BUILD-TO-SUIT

#### **INCENTIVES**

- Missouri Enhanced Enterprise Zone
- Foreign Trade Zone
- Tax Abatement Potential for 10+ Acre Sites

#### SITE ADVANTAGES

- Competitively Priced/Responsive Seller
- Quality Development with Protective Covenants
- Served by Regional Storm Detention
- Potential for 80-100+ Acre Sites

FOR MORE INFORMATION CONTACT: