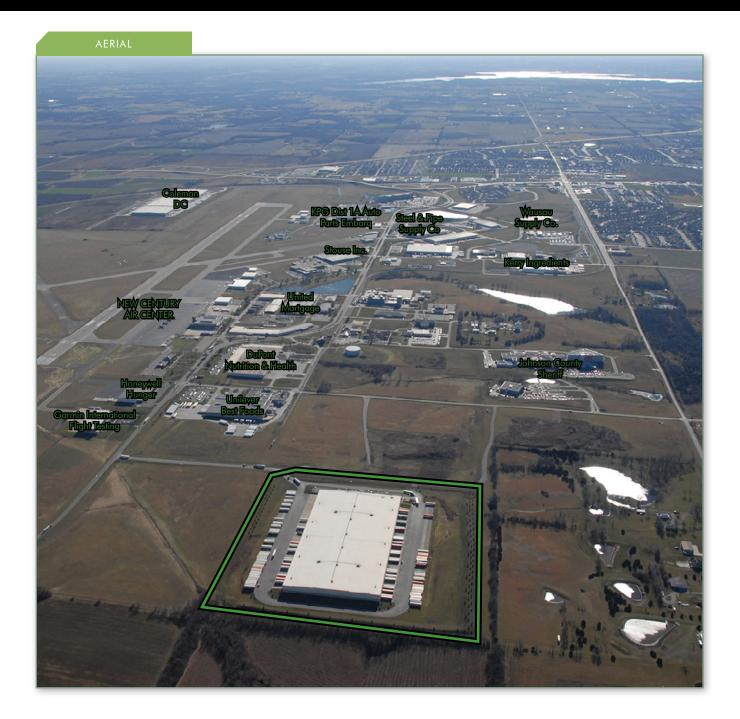

# MIDWEST DISTRIBUTION CENTER

27200 West 157th Street, New Century, KS 66031 Owned and developed by Duke Realty Corporation