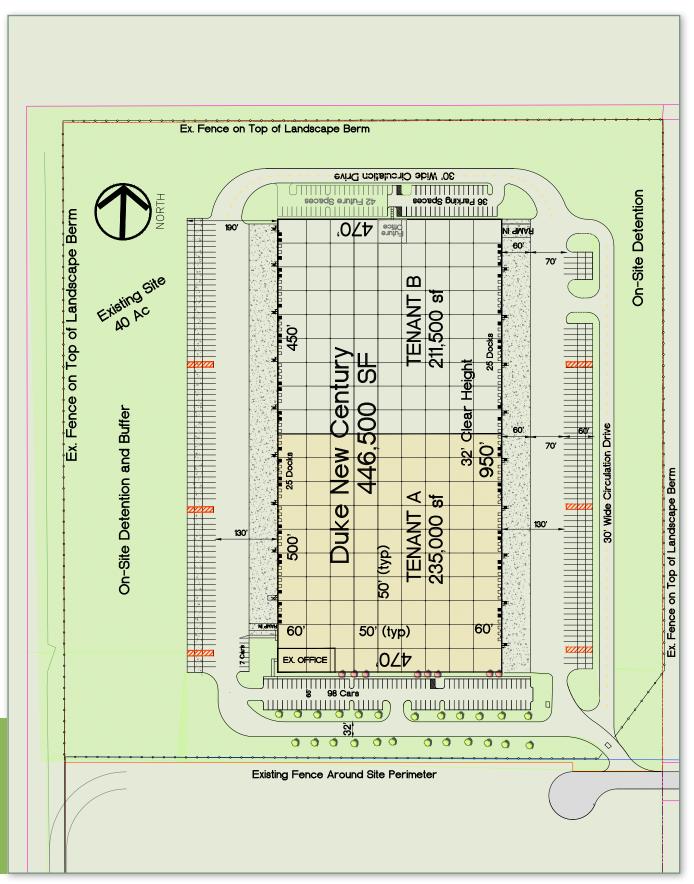

## PROPERTY FEATURES

- 446,500+/- SF Cross Dock Building
- 6,412+/- SF Office
- 38.86 Acre Site
- 32' Clear Height
- 50 Dock Doors, 2 Drive In Doors
- 50' x 50' Typical Column Spacing
- 950' x 470' Building Dimensions
- 190' Truck Court Depth

- 100 Auto Parking Spaces
- FSFR
- T-5 Lighting
- High Security with Perimeter Fencing and Guard Shack Entry
- 50% Tax Abatement Through 2017
- \$2.95/SF NNN (with Landlord Absorbing Ground Lease Rent)
- Sale Subject to Offer