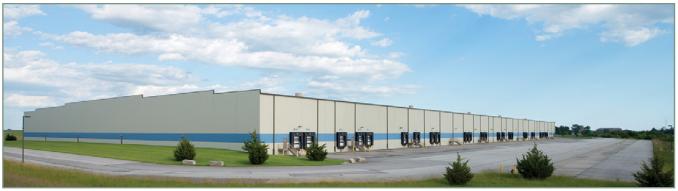

lty Corporation

#### **PHOTO**



## PROPERTY FEATURES

- 446,500+/- SF Cross Dock Building
- 6,412+/- SF Office
- 38.86 Acre Site
- 32' Clear Height
- 50 Dock Doors, 2 Drive In Doors
- 50' x 50' Typical Column Spacing
- 950' x 470' Building Dimensions
- 190' Truck Court Depth

- 100 Auto Parking Spaces
- FSFR
- T-5 Lighting
- High Security with Perimeter Fencing and Guard Shack Entry
- 50% Tax Abatement Through 2017
- \$2.95/SF NNN (with Landlord Absorbing Ground Lease Rent)
- Sale Subject to Offer

#### ABOUT DUKE

- Largest publicly traded office/industrial REIT in the US
- More than 142 million square feet owned, managed or under development
- Offices in 24 major US cities
- Office, industrial, healthcare and retail real estate







#### ADDITIONAL PHOTOS



SE CORNER



NW CORNER



SW CORNER

#### CONTACTS

## CBRE

David C. Hinchman SIOR
First Vice President
Advisory & Transaction Services
4520 Main Street, Suite 600
Kansas City, MO 64111
david.hinchman@cbre.com
+1 816 968 5812

## CBRE

Austin Baier
Associate
Advisory & Transaction Services
4520 Main Street, Suite 600
Kansas City, MO 64111
austin.baier@cbre.com
+1 816 968 5841

## **DUKE REALTY CORPORATION**

Matthew C. Hrubes, CCIM
Vice President
Leasing & Development
520 Maryville Centre, Dr, Ste 200
St. Louis, MO 63141
matt.hrubes@dukerealty.com
+1 314 514 6800