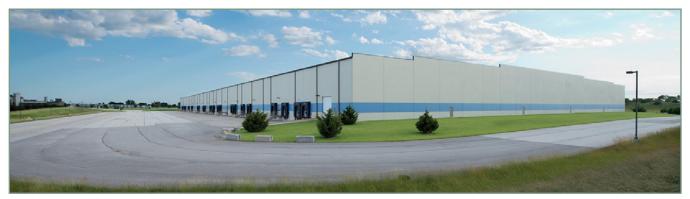

#### **PHOTO**

## PROPERTY FEATURES

- 446,500+/- SF Cross Dock Building
- 6,412+/- SF Office
- 38.86 Acre Site
- 32' Clear Height
- 50 Dock Doors, 2 Drive In Doors
- 50' x 50' Typical Column Spacing
- 950' x 470' Building Dimensions
- 190' Truck Court Depth