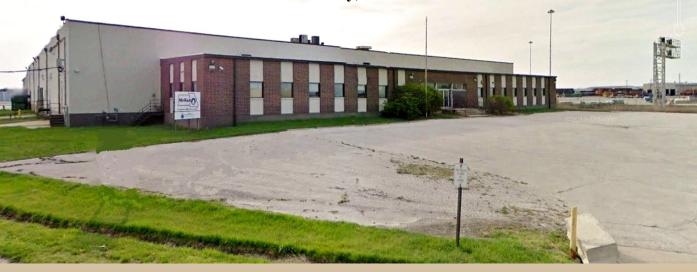

# 112,771sf. WAREHOUSE FOR LEASE Downtown Distribution Center

400 N. Atlantic Kansas City, Mo.

- 18 Dock Doors
- 112,771sf
- 20' Clear Height
- Close to Major Highways
- 1 Acre Outside Storage with full lease
- 4.27 Ac.Outside Storage/Trailer Parking Available, rates quoted
- Fenced Lot
- Large Office Area
- Office Parking
- Masonry Construction
- Possible Multi Tenant
- Lease Rate \$4.25/sf Modified Gross

# **Downtown Distribution Center**

## **NOW FOR LEASE 112,771sf**