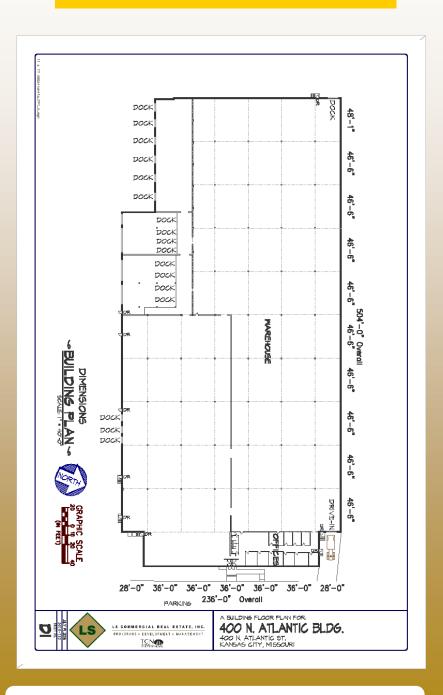

# 112,771sf. WAREHOUSE FOR LEASE Downtown Distribution Center

400 N. Atlantic Kansas City, Mo.

- 18 Dock Doors
- 112,771sf
- 20' Clear Height
- Close to Major Highways
- 1 Acre Outside Storage with full lease
- 4.27 Ac.Outside Storage/Trailer Parking Available, rates quoted
- Fenced Lot
- Large Office Area
- Office Parking
- Masonry Construction
- Possible Multi Tenant
- Lease Rate \$4.25/sf Modified Gross