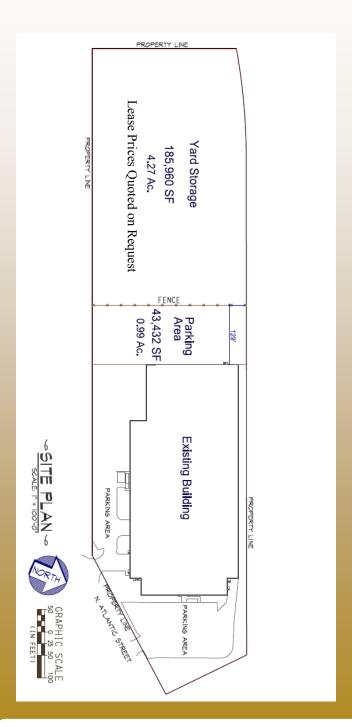

# 112,771sf. WAREHOUSE FOR LEASE Downtown Distribution Center

400 N. Atlantic Kansas City, Mo.

- 18 Dock Doors
- 112,771sf
- 20' Clear Height
- Close to Major Highways
- 1 Acre Outside Storage with full lease
- 4.27 Ac.Outside Storage/Trailer Parking Available, rates quoted
- Fenced Lot
- Large Office Area
- Office Parking
- Masonry Construction
- Possible Multi Tenant
- Lease Rate \$4.25/sf Modified Gross