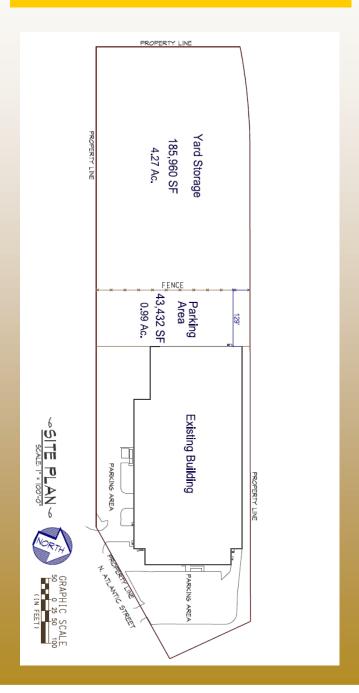

# New Parking lot and Truck Court Wet Sprinklers

- 16 Dock Doors
- 13 Docks with 50,000lb Levelers
- 20' Clear Height
- Close to Major Highways
- 5 acres Outside Storage, Price Separately
- Fenced Lot
- Office Remodeled with long term lease