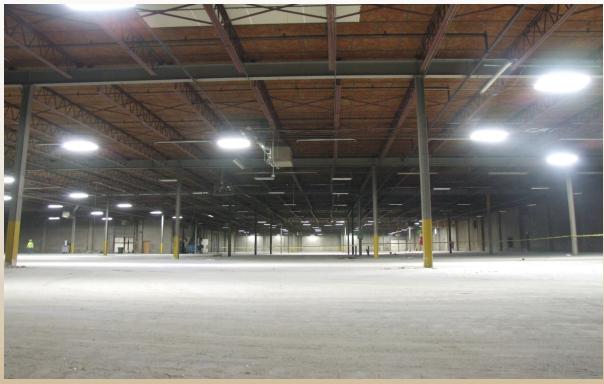

#### LS COMMERCIAL REAL ESTATE, INC.

BROKERAGE ◆ DEVELOPMENT ◆ MANAGEMENT

# 112,882sf. WAREHOUSE FOR LEASE

**Downtown Distribution Center** 

400 N. Atlantic Kansas City, Mo.



#### **NEW CONCRETE FLOOR**

**New Drive In** 

# New Parking lot and Truck Court Wet Sprinklers

- 16 Dock Doors
- 13 Docks with 50,000lb Levelers
- 20' Clear Height
- Close to Major Highways
- 5 acres Outside Storage, Price Separately
- Fenced Lot
- Office Remodeled with long term lease



# **NEW on the Market**



## LS COMMERCIAL REAL ESTATE

BROKERAGE | DEVELOPMENT | MANAGEMENT CONTACTS John Smith

smith@lscr.com

913-681-5888



→400 N. Atlantic 112,882sf



#### LS COMMERCIAL REAL ESTATE, INC.

BROKERAGE ◆ DEVELOPMENT ◆ MANAGEMENT

400 N. Atlantic Kansas City, Mo.







### LS COMMERCIAL REAL ESTATE

BROKERAGE | DEVELOPMENT | MANAGEMENT

CONTACTS John Smith

smith@lscr.com

913-681-5888



#### LS COMMERCIAL REAL ESTATE, INC.

BROKERAGE • DEVELOPMENT • MANAGEMENT

## Downtown Distribution Center

## **NOW FOR LEASE 112,882sf**





### LS COMMERCIAL REAL ESTATE

BROKERAGE | DEVELOPMENT | MANAGEMENT

CONTACTS John Smith

smith@lscr.com

913-681-5888