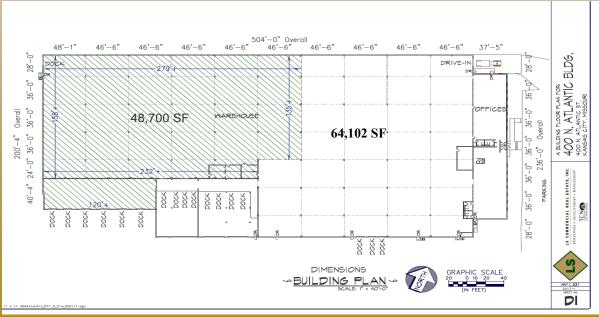

# 112,882sf. WAREHOUSE FOR LEASE

**Downtown Distribution Center** 

400 N. Atlantic Kansas City, Mo.

# New Parking lot and Truck Court Wet Sprinklers

- 16 Dock Doors
- 13 Docks with 50,000lb Levelers
- 20' Clear Height
- Close to Major Highways
- 5 acres Outside Storage, Price Separately
- Fenced Lot
- Office Remodeled with long term lease