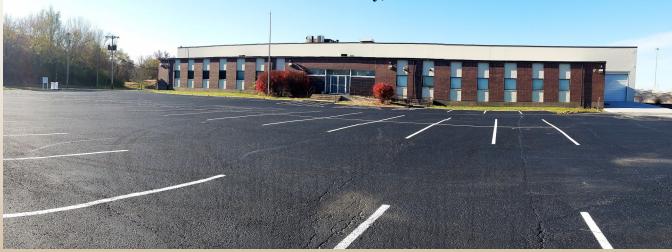

# New Parking lot and Truck Court Wet Sprinklers

- 16 Dock Doors
- 13 Docks with 50,000lb Levelers
- 20' Clear Height
- Close to Major Highways
- 5 acres Outside Storage, Price Separately
- Fenced Lot
- Office Remodeled with long term lease