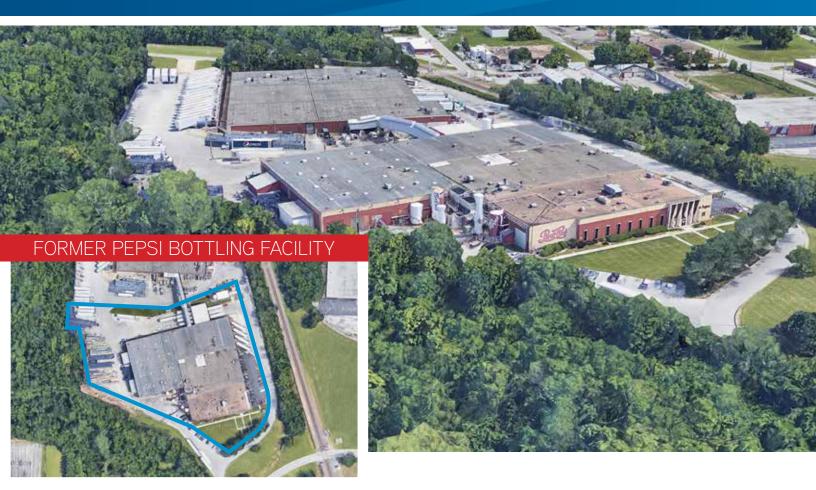

### **AVAILABLE > INDUSTRIAL BUILDING**

# **6050 MANCHESTER TRAFFICWAY**

KANSAS CITY, MISSOURI

### PROPERTY HIGHLIGHTS

- > Total Building Area: 91,075± SF
- > Utilities:
  - > Electrical: 2MW transformer 480V/3-phase
  - > Water: 8" municipal waterline
- > Loading:
  - > 12 dock-high doors
  - > 1 drive-in door

- > Clear Height: 19'-19'6"
- > Lighting: LED
- > Floor Drains: Throughout building
- > Roof: All sections replaced in last 5 years
- > Land Area: 5.42 acres
- > Zoned: M1-5
- Lease Rate: \$2.85 PSF. NNN