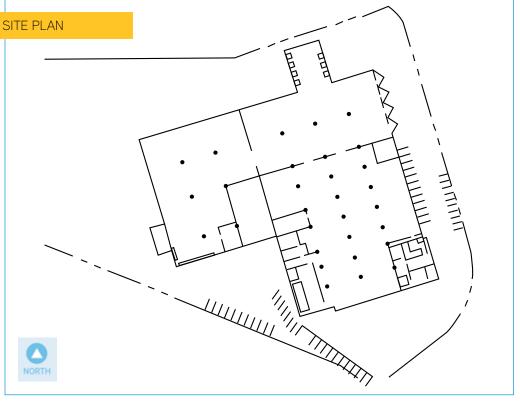

### PROPERTY HIGHLIGHTS

- > Total Building Area: 91,075± SF
- > Utilities:
  - > Electrical: 2MW transformer 480V/3-phase
  - > Water: 8" municipal waterline
- > Loading:
  - > 12 dock-high doors
  - > 1 drive-in door

- > Clear Height: 19'-19'6"
- > Lighting: LED
- > Floor Drains: Throughout building
- > Roof: All sections replaced in last 5 years
- > Land Area: 5.42 acres
- > Zoned: M1-5
- Lease Rate: \$2.85 PSF. NNN