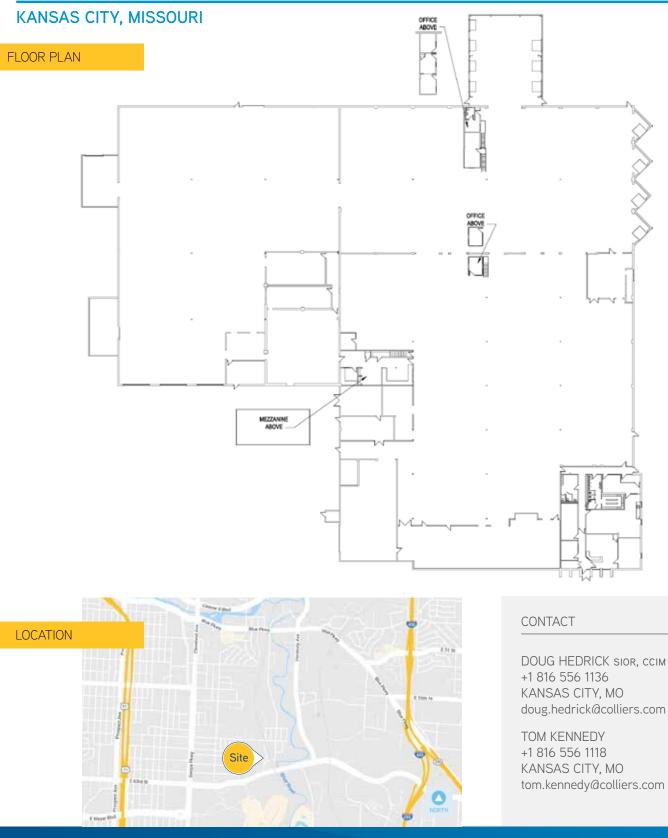

### PROPERTY HIGHLIGHTS

- > Total Building Area: 96,065± SF
- > Utilities:
  - > Electrical: 2MW transformer 480V/3-phase
  - > Water: 8" municipal waterline
- > Loading:
  - > 12 dock-high doors
  - > 1 drive-in door
- > Clear Height: 19'-19'6"

- > Lighting: LED on motion sensors
- > Sprinklered: Wet
- > Floor Drains: Throughout building
- > Striped Parking: 52 spaces
- > Roof: All sections replaced in last 5 years
- > Land Area: 5.42 acres
- > Zoned: M1-5
- > Lease Rate: \$2.85 PSF, NNN

DOUG HEDRICK SIOR, CCIM +1 816 556 1136 KANSAS CITY, MO doug.hedrick@colliers.com TOM KENNEDY +1 816 556 1118 KANSAS CITY, MO tom.kennedy@colliers.com