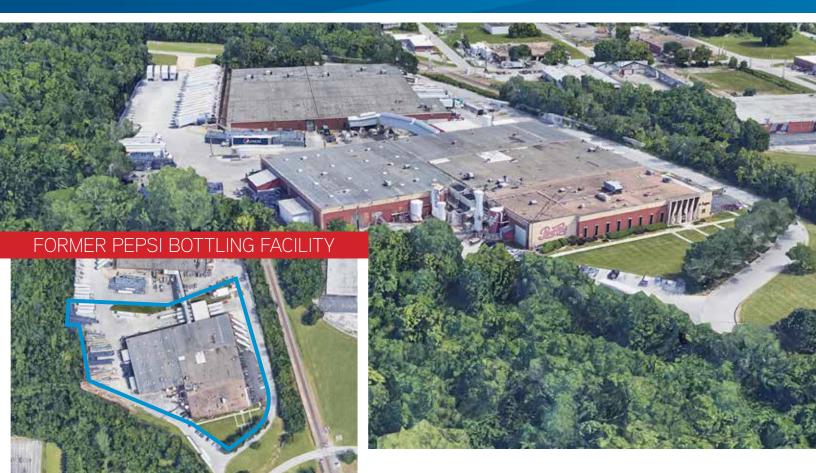

### AVAILABLE > INDUSTRIAL BUILDING

# **6050 MANCHESTER TRAFFICWAY TERRACE**

KANSAS CITY, MISSOURI

### PROPERTY HIGHLIGHTS

- > Total Building Area: 96,065± SF
- > Utilities:
  - > Electrical: 2MW transformer 480V/3-phase
  - > Water: 8" municipal waterline
- > Loading:
  - > 12 dock-high doors
  - > 1 drive-in door
- > Clear Height: 19'-19'6"