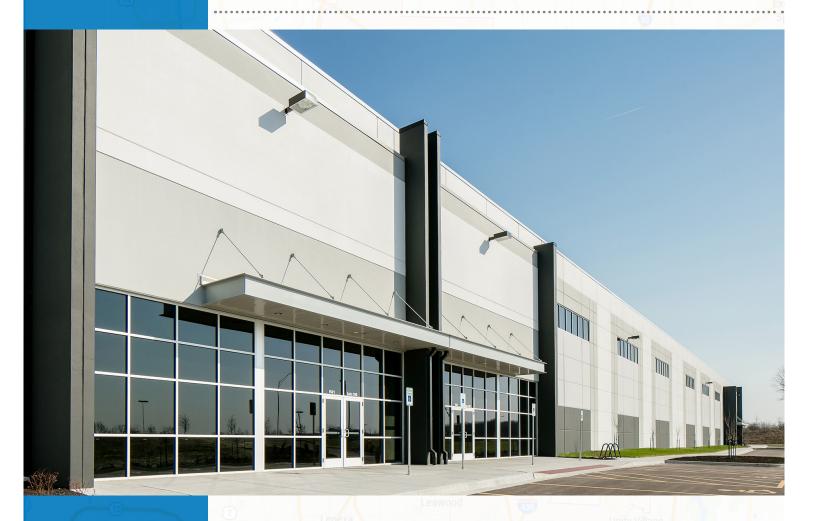

# HMBC LOGISTICS II

**Hunt Midwest Business Park** 

## HMBC LOGISTICS II

NE Parvin Road, Kansas City, MO 64161

### PROPERTY DETAILS

- 54.421 + /- SF Available
- 201' truck court
- 32' clear height
- 210 car parking Trailer parking available
- Build-to-suit office
- ESFR sprinklered
- Insulated Precast Conrete Panel
- 50' x 52' column spacing Dock-high & drive-in loading
- 100% Tax Abatement Available Qualifying businesses will receive this tax abatement through 2042. Abatement is available on HMBC Logistics I & II and for new TTBS or land purchases.