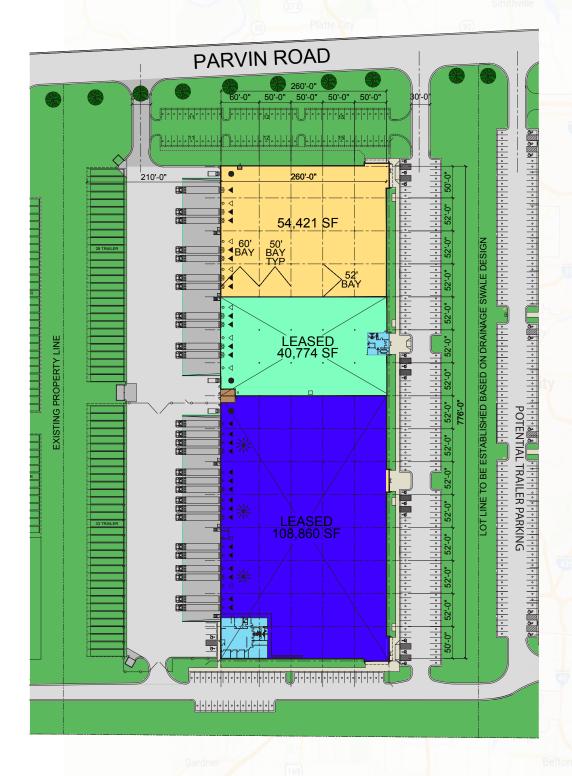

### PROPERTY DETAILS

- 54.421 + /- SF Available
- 201' truck court
- 32' clear height
- 210 car parking Trailer parking available
- Build-to-suit office
- ESFR sprinklered
- Insulated Precast Conrete Panel
- 50' x 52' column spacing Dock-high & drive-in loading
- 100% Tax Abatement Available Qualifying businesses will receive this tax abatement through 2042. Abatement is available on HMBC Logistics I & II and for new TTBS or land purchases.

### **FLOOR PLAN**

© 2018 CBRE, Inc. This information has been obtained from sources believed reliable. We have not verified it and make no guarantee, warranty or representation about it. Any projections, opinions, assumptions or estimates used are for example only and do not represent the current or future performance of the property. You and your advisors should conduct a careful, independent investigation of the property to determine to your satisfaction the suitability of the property for your needs. Photos herein are the property of their respective owners and use of these images without the express written consent of the owner is prohibited. CBRE and the CBRE logo are service marks of CBRE, Inc. and/or its affiliated or related companies in the United States and other countries. All other marks displayed on this document are the property of their respective owners.