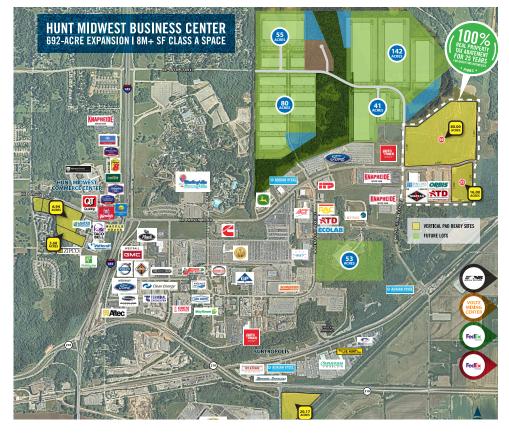

### SITE DETAILS

- Ultimate power and fiber capabilities
- 2,500-acre industrial/commercial development
- Fourth phase of a 1,000-acre master-planned business center
- Located in a Missouri Enhanced Enterprize
- Adjacent to Hunt Midwest SubTropolis, the world's largest underground business complex
- Easy access to I-435, I-35, I-29 and I-70
- Located in the heart of Kansas City's growing industrial corridor

### **LOCATION MAP**