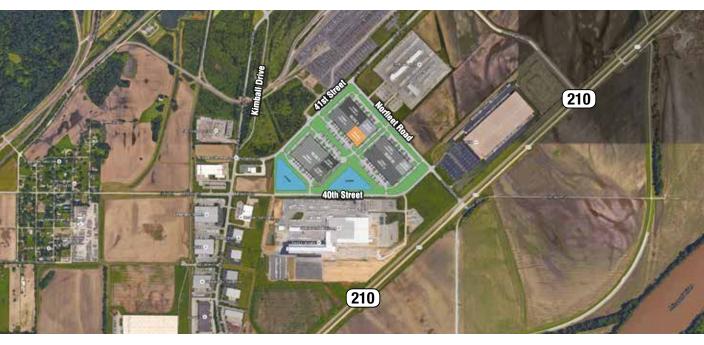

## **PROPERTY QUICK FACTS**

- 240 Acres of Land with projected 4.3 million SF of Class A Industrial Park
- Strategic location due to unparalleled highway access to:
  - Hwy 210
  - I-435, I-35, Hwy 291
- Aggressive Real Estate Tax Abatement
  - Years 1-10: 90% Years 11-20: 50%
- Great access to large population centers and workforce