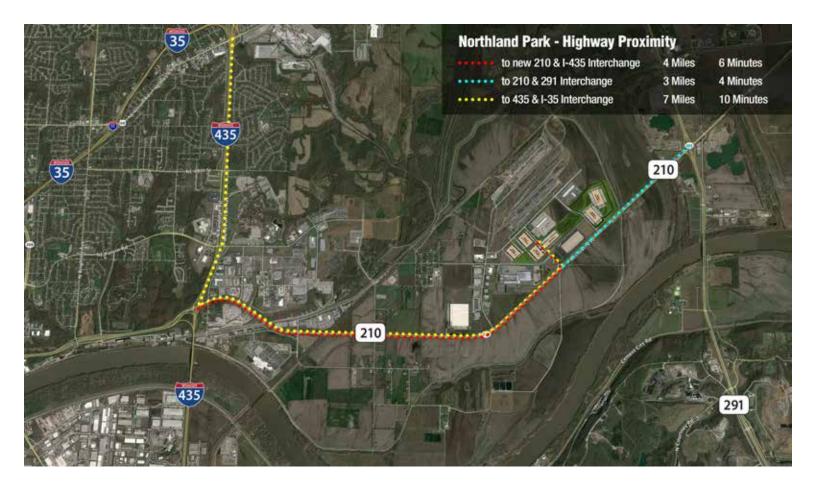

## **PROPERTY QUICK FACTS**

- 240 Acres of Land with projected 4.3 million SF of Class A Industrial Park
- Strategic location due to unparalleled highway access to:
  - Hwy 210
  - I-435, I-35, Hwy 291
- Aggressive Real Estate Tax Abatement
  - Years 1-10: 90% Years 11-20: 50%
- Great access to large population centers and workforce