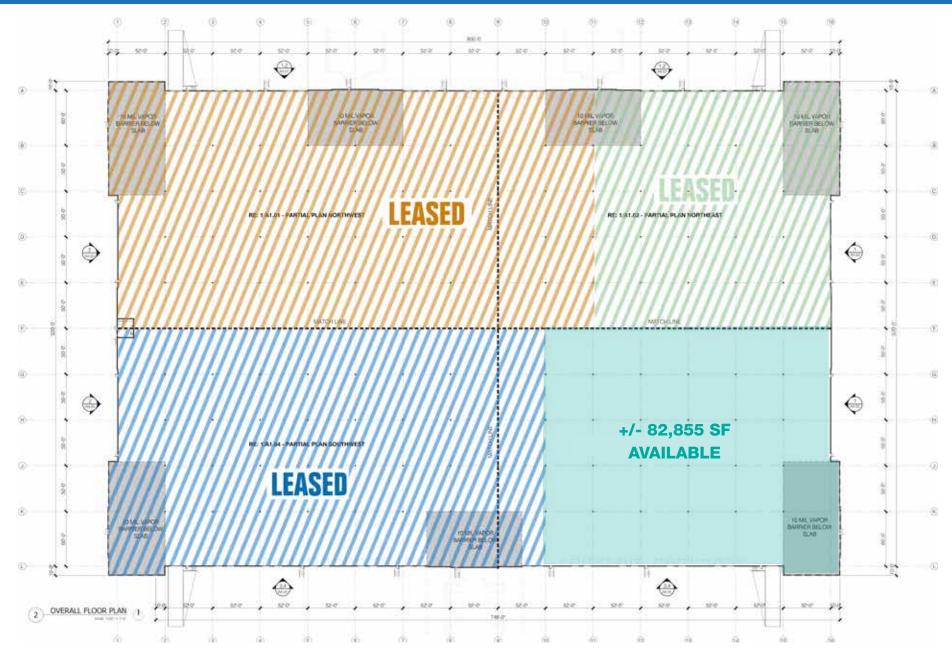

12505 NORTHEAST 40TH STREET

**INDUSTRIAL SPEC BUILDING II** 82,855 SF



Joe Accurso, SIOR 816.412.0216 joe.accurso@cushwake.com

Brent Miles 816.838.0748 brent@northpointkc.com









## **BUILDING FLOORPLAN**



## **PROPERTY QUICK FACTS**

- 240 Acres of Land with projected 4.3 million SF of Class A Industrial Park
- Strategic location due to unparalleled highway access to:
  - Hwy 210
  - I-435, I-35, Hwy 291
- Aggressive Real Estate Tax Abatement
  - Years 1-10: 90% Years 11-20: 50%
- Great access to large population centers and workforce

## **NORTHPOINT DEVELOPMENT SERVICES**

- Land Sale
- Build-to-Suit
- Build-to-Lease
- Construction Management
- Permitting & Entitlements
- Economic Development Incentives Consultation Services





## **BUILDING SITE PLAN**