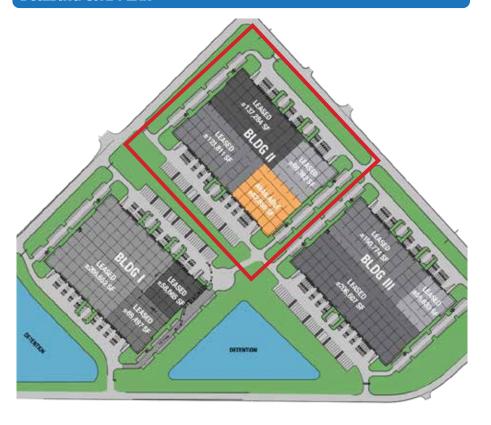

12505 NORTHEAST 40TH STREET

**INDUSTRIAL SPEC BUILDING II** 82,855 SF



Joe Accurso, SIOR 816.412.0216 joe.accurso@cushwake.com

Brent Miles 816.838.0748 brent@northpointkc.com









## **BUILDING FLOORPLAN**



## **PROPERTY QUICK FACTS**

- 240 Acres of Land with projected 4.3 million SF of Class A Industrial Park
- Strategic location due to unparalleled highway access to:
  - Hwy 210
  - I-435, I-35, Hwy 291
- Aggressive Real Estate Tax Abatement
  - Years 1-10: 90% Years 11-20: 50%
- Great access to large population centers and workforce

## **NORTHPOINT DEVELOPMENT SERVICES**

- Land Sale
- Build-to-Suit
- Build-to-Lease
- Construction Management
- Permitting & Entitlements
- Economic Development Incentives Consultation Services





## **BUILDING SITE PLAN**