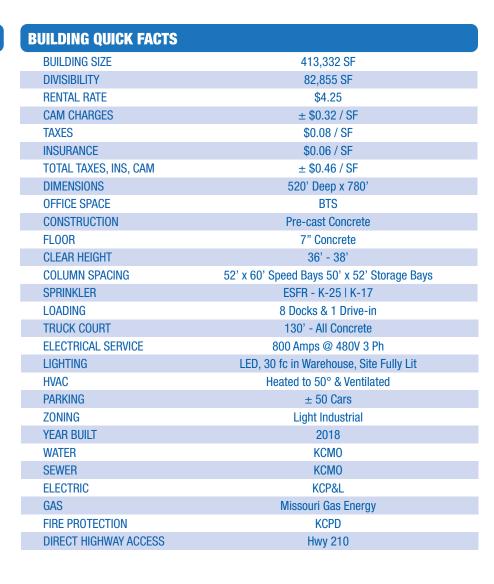

12505 NORTHEAST 40TH STREET

**INDUSTRIAL SPEC BUILDING II** 82,855 SF

Joe Accurso, SIOR 816.412.0216 joe.accurso@cushwake.com

Brent Miles 816.838.0748 brent@northpointkc.com