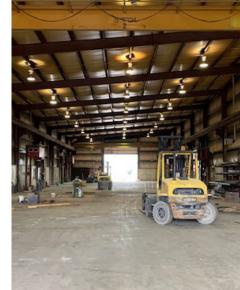

### **Property Highlights**

- Great manufacturing building
- Outside storage concrete and gravel
- Heavy power
- Excellent access to I-35
- Building is expandable ±15,000 SF to the north

Rob M. Holland, CCIM Director +1 816 412 0214 rob.holland@cushwake.com

## **Building Features**

| OVERVIEW           |                                                 |
|--------------------|-------------------------------------------------|
| Address            | 1642 N Industrial Avenue, Ottawa, KS 66067      |
| Square Feet        | ±17,625                                         |
| Office Square Feet | ±2,625                                          |
| Taxes              | Unknown due to tax abatement expiration in 2019 |
| CONSTRUCTION       |                                                 |
| Construction       | Metal on Steel Frame                            |
| Roof Type          | Standing Seem Metal                             |
| Fire Protection    | None                                            |
| Heat               | Overhead Radiant Heaters                        |
| FEATURES           |                                                 |
| Site Area          | ±6.40 Acres                                     |
| Zoning             | Industrial                                      |
| Year Built         | 2009                                            |
| Clear Height       | 25' - 30'                                       |
| Loading            | 2 (16' x 20') Drive In Doors                    |
| Lights             | Metal Halide                                    |
| Power              | 800 Amp / 480 Volt / 3 Phase                    |