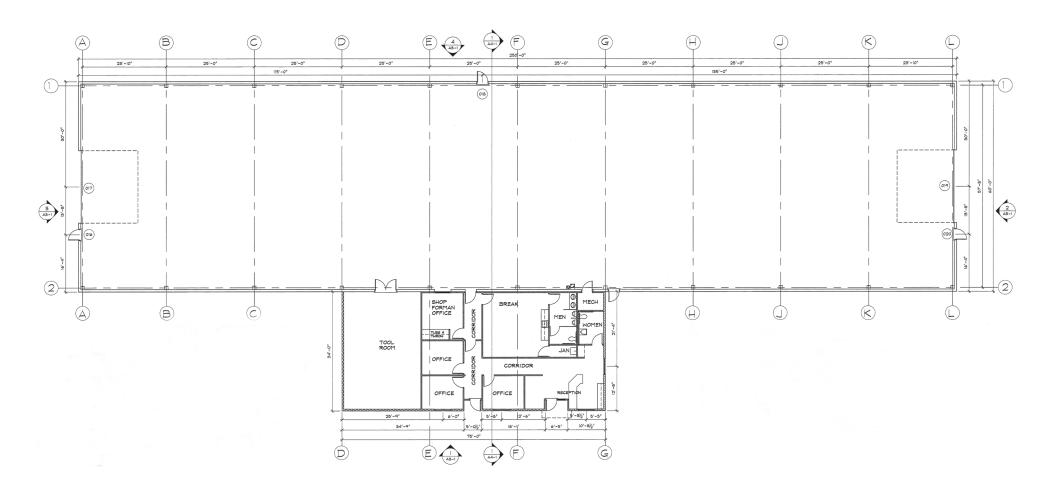

**Floor Plan** 

Site Plan

## **Building Features**

| OVERVIEW           |                                                 |
|--------------------|-------------------------------------------------|
| Address            | 1642 N Industrial Avenue, Ottawa, KS 66067      |
| Square Feet        | ±17,625                                         |
| Office Square Feet | ±2,625                                          |
| Taxes              | Unknown due to tax abatement expiration in 2019 |
| CONSTRUCTION       |                                                 |
| Construction       | Metal on Steel Frame                            |
| Roof Type          | Standing Seem Metal                             |
| Fire Protection    | None                                            |
| Heat               | Overhead Radiant Heaters                        |
| FEATURES           |                                                 |
| Site Area          | ±6.40 Acres                                     |
| Zoning             | Industrial                                      |
| Year Built         | 2009                                            |
| Clear Height       | 25' - 30'                                       |
| Loading            | 2 (16' x 20') Drive In Doors                    |
| Lights             | Metal Halide                                    |
| Power              | 800 Amp / 480 Volt / 3 Phase                    |