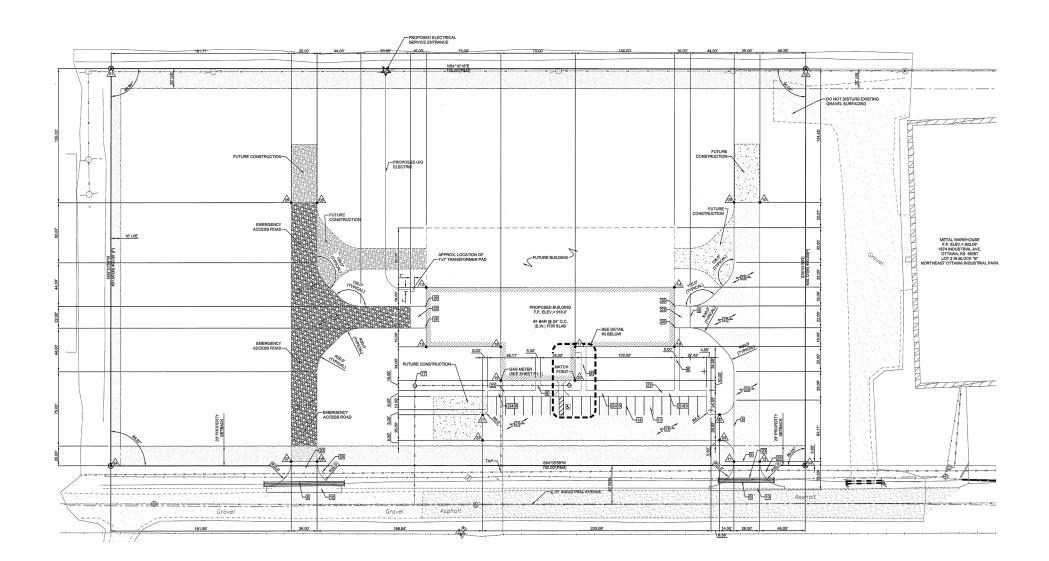

|
| Fire Protection    | None                                            |
| Heat               | Overhead Radiant Heaters                        |
| FEATURES           |                                                 |
| Site Area          | ±6.40 Acres                                     |
| Zoning             | Industrial                                      |
| Year Built         | 2009                                            |
| Clear Height       | 25' - 30'                                       |
| Loading            | 2 (16' x 20') Drive In Doors                    |
| Lights             | Metal Halide                                    |
| Power              | 800 Amp / 480 Volt / 3 Phase                    |









**Floor Plan** 





Site Plan





### **Location Aerial**



Cushman & Wakefield Copyright 2019. No warranty or representation, express or implied, is made to the accuracy or completeness of the information contained herein, and same is submitted subject to errors, omissions, change of price, rental or other conditions, withdrawal without notice, and to any special listing conditions imposed by the property owner(s). As applicable, we make no representation as to the condition of the property (or properties) in question.