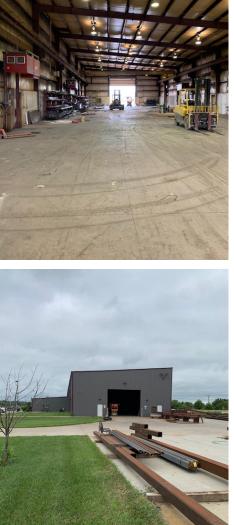

## **Building Features**

| OVERVIEW           |                                                 |
|--------------------|-------------------------------------------------|
| Address            | 1642 N Industrial Avenue, Ottawa, KS 66067      |
| Square Feet        | ±17,625                                         |
| Office Square Feet | ±2,625                                          |
| Taxes              | Unknown due to tax abatement expiration in 2019 |
| CONSTRUCTION       |                                                 |
| Construction       | Metal on Steel Frame                            |
| Roof Type          | Standing Seem Metal                             |
| Fire Protection    | None                                            |
| Heat               | Overhead Radiant Heaters                        |
| FEATURES           |                                                 |
| Site Area          | ±6.40 Acres                                     |
| Zoning             | Industrial                                      |
| Year Built         | 2009                                            |
| Clear Height       | 25' - 30'                                       |
| Loading            | 2 (16' x 20') Drive In Doors                    |
| Lights             | Metal Halide                                    |
| Power              | 800 Amp / 480 Volt / 3 Phase                    |