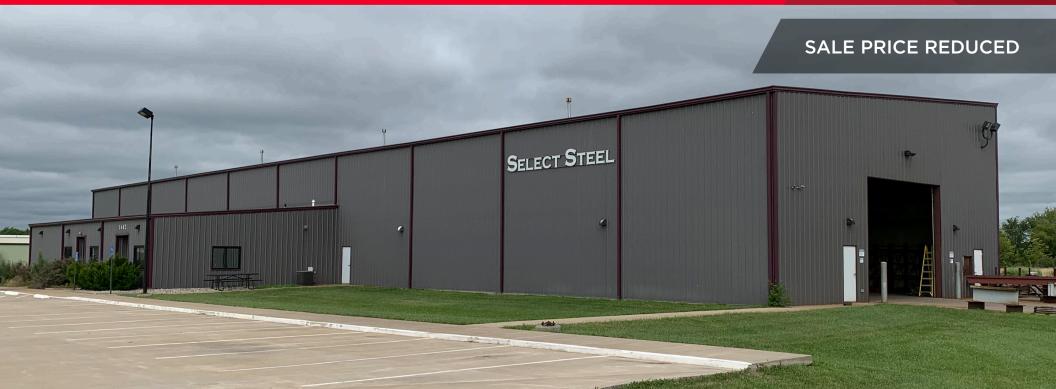

### ±17,625 SF Manufacturing Building / ±6.40 Acres Sale Price Reduced: \$1,100,000 \$950,000

### **Property Highlights**

- Great manufacturing building
- Outside storage concrete and gravel
- Heavy power
- Excellent access to I-35
- Building is expandable ±15,000 SF to the north

Rob M. Holland, CCIM Director +1 816 412 0214 rob.holland@cushwake.com

## **Building Features**

| OVERVIEW           |                                                 |
|--------------------|-------------------------------------------------|
| Address            | 1642 N Industrial Avenue, Ottawa, KS 66067      |
| Square Feet        | ±17,625                                         |
| Office Square Feet | ±2,625                                          |
| Taxes              | Unknown due to tax abatement expiration in 2019 |
| CONSTRUCTION       |                                                 |
| Construction       | Metal on Steel Frame                            |
| Roof Type          | Standing Seem Metal                             |
| Fire Protection    | None                                            |
| Heat               | Overhead Radiant Heaters                        |
| FEATURES           |                                                 |
| Site Area          | ±6.40 Acres                                     |
| Zoning             | Industrial                                      |
| Year Built         | 2009                                            |
| Clear Height       | 25' - 30'                                       |
| Loading            | 2 (16' x 20') Drive In Doors                    |
| Lights             | Metal Halide                                    |
| Power              | 800 Amp / 480 Volt / 3 Phase                    |