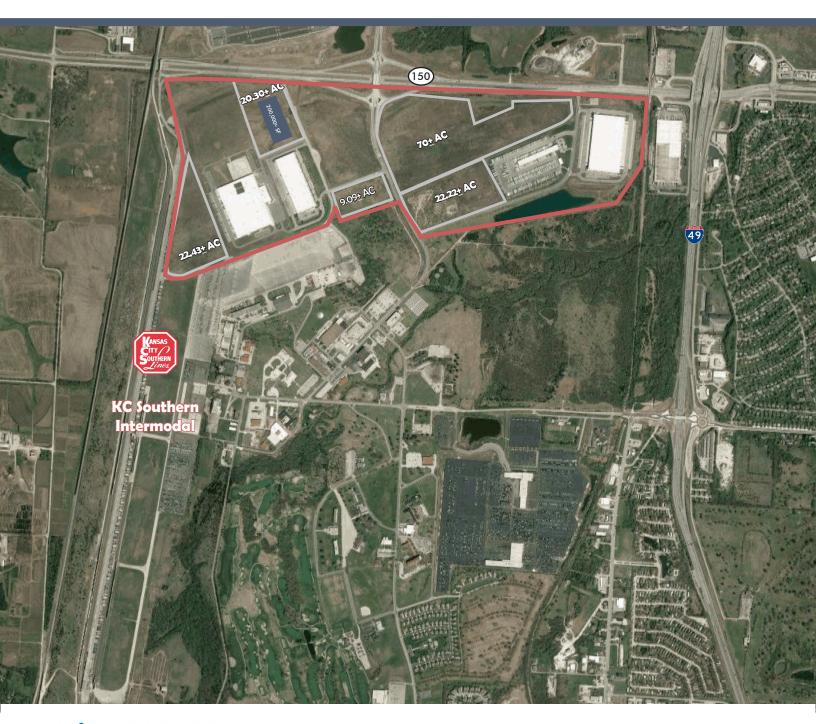

## I-49 & MO 150, KANSAS CITY, MO

ADJACENT TO KANSAS CITY SOUTHERN INTERMODAL FACILITY - THIS PARTNERSHIP PROVIDES UNPARALLELED RAIL ACCESS TO THE DEEP-WATER PORT OF LAZARO CARDENAS IN MEXICO, AND THE PANAMA CANAL AND GULF COAST SEAPORTS

FULLY IMPROVED SITES WITH INFRASTRUCTURE COMPLETE. OFF-SITE STORM WATER DETENTION, REDUCED DRAYAGE EXPENSES AND BUILDING SIZE FLEXABILITY.

**EXCELLENT LABOR AVAILABILITY** 

© 2019 CBRE, Inc. All rights reserved. This information has been obtained from sources believed reliable, but has not been verified for accuracy or completeness. You should conduct a careful, independent investigation of the property and verify all information. Any reliance on this information is solely at your own risk. CBRE and the CBRE logo are service marks of CBRE, Inc. All other marks displayed on this document are the property of their respective owners, and the use of such logos does not imply any affiliation with or endorsement of CBRE. Photos herein are the property of their respective owners. Use of these images without the express written consent of the owner is prohibited. PMStudio\_April2019