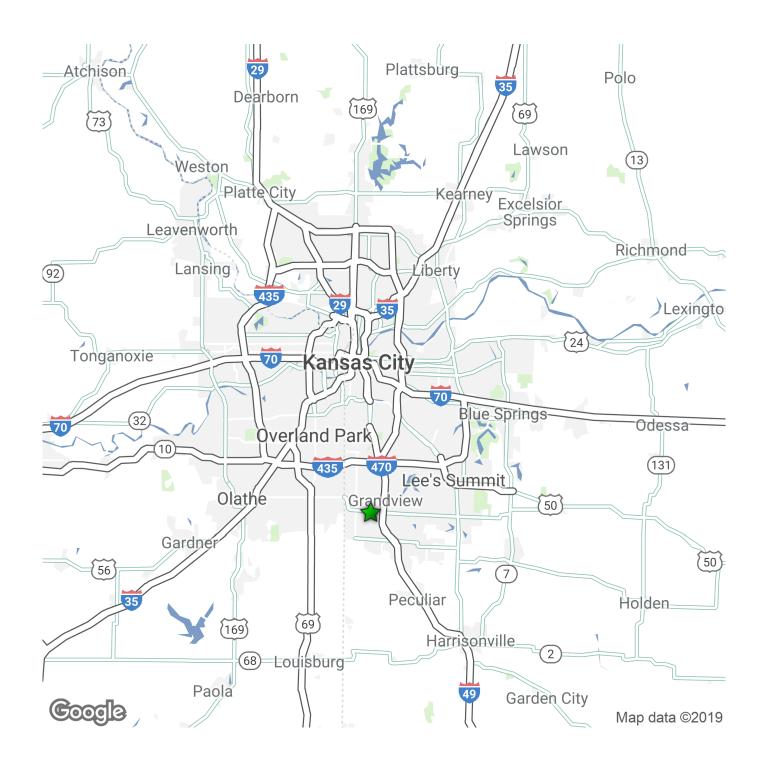

EXCELLENT ACCESS TO I-49 - THE CENTRAL LOCATION GIVES YOU THE ABILITY TO DRIVE TO 80% OF THE US POPULATION WITHIN THREE DAYS.

FOREIGN TRADE ZONE - A FOREIGN-TRADE ZONE IS A DESIGNATED LOCATION IN THE UNITED STATES THAT IS OUTSIDE OF CUSTOMS TERRITORY FOR PURPOSES OF COLLECTION OF US CUSTOMS DUTIES AND FEES. FOREIGN GOODS AND MERCHANDISE ADMITTED DUTY-UNPAID TO A FOREIGN TRADE ZONE WHERE THEY CAN BE STORED, PROCESSED, REPACKAGED, TRANSFORMED, DESTROYED OR OTHERWISE HANDLED BY COMPANY EMPLOYEES PROVIDING VALUE-ADDED WORK BEFORE THEY LEAVE THE FTZ (WHEN A FORMAL ENTRY IS FILED) OR EXPORTED.