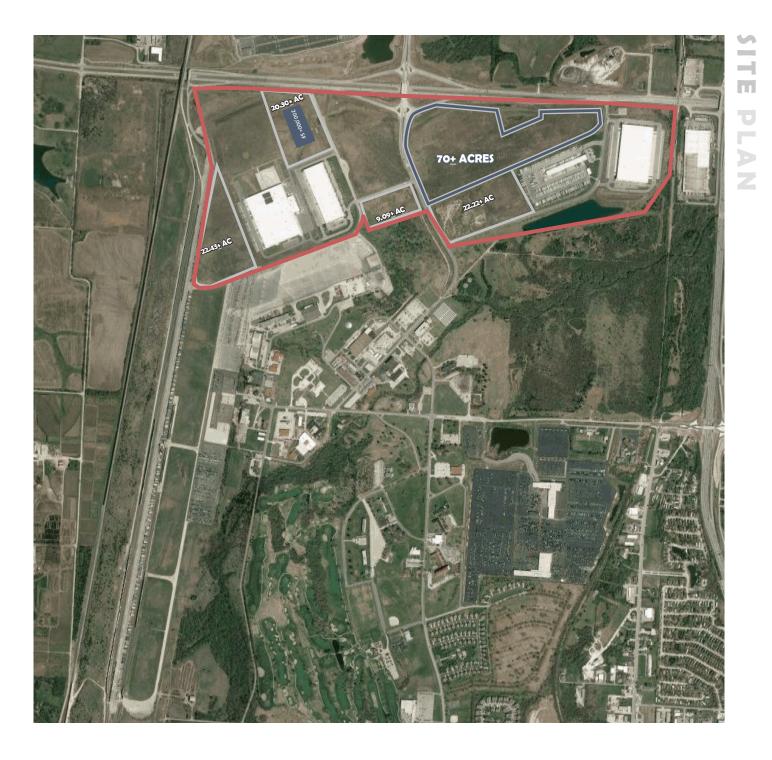

FULLY IMPROVED SITES WITH INFRASTRUCTURE COMPLETE. OFF-SITE STORM WATER DETENTION, REDUCED DRAYAGE EXPENSES AND BUILDING SIZE FLEXABILITY.

**EXCELLENT LABOR AVAILABILITY** 

© 2019 CBRE, Inc. All rights reserved. This information has been obtained from sources believed reliable, but has not been verified for accuracy or completeness. You should conduct a careful, independent investigation of the property and verify all information. Any reliance on this information is solely at your own risk. CBRE and the CBRE logo are service marks of CBRE, Inc. All other marks displayed on this document are the property of their respective owners, and the use of such logos does not imply any affiliation with or endorsement of CBRE. Photos herein are the property of their respective owners. Use of these images without the express written consent of the owner is prohibited. PMStudio\_April2019