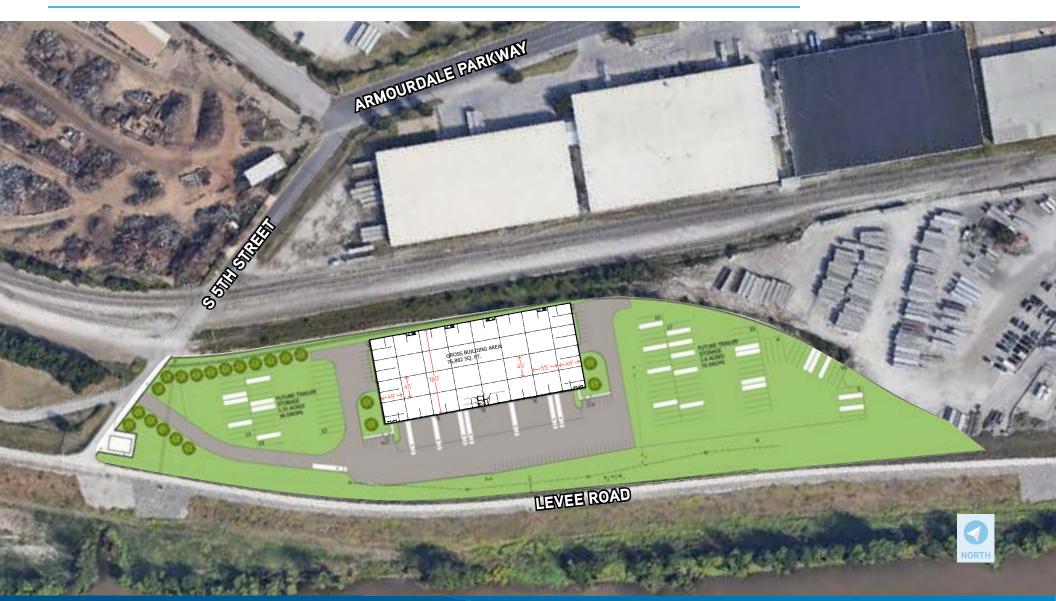

## 1101 S 5th Street PROPERTY FEATURES

| Building Size:                 | 76,882 SF (divisible)                                                                                                                 |
|--------------------------------|---------------------------------------------------------------------------------------------------------------------------------------|
| Land Area:                     | 11.1 acres                                                                                                                            |
| Clear Height:                  | 36'                                                                                                                                   |
| Drive-in Doors:                | (2) 12' x 14'                                                                                                                         |
| Dock Doors:                    | (22) 9' x 10' doors; 10 with 40,000 lb levelers, bumpers and dock seals                                                               |
| Rail Doors:                    | (6) 10' x 10' rail doors                                                                                                              |
| Column Spacing:                | 55' x 45'                                                                                                                             |
| Truck Court:                   | 135'                                                                                                                                  |
| Auto Parking:                  | 60 striped spaces (expandable)                                                                                                        |
| Trailer Parking:               | Additional land available to accommodate                                                                                              |
| Office:                        | BTS                                                                                                                                   |
| Fire Sprinkler:                | ESFR                                                                                                                                  |
| Electric Service:              | 400 amp 277/480V 3-phase                                                                                                              |
| Warehouse Lighting:            | LED                                                                                                                                   |
| Floor Slab:                    | 6" Reinforced Concrete                                                                                                                |
| Roof:                          | PEMB Standing Seam                                                                                                                    |
| Walls:                         | 14' tilt-up above finish floor with insulated metal wall panel above.                                                                 |
| Warehouse Heat:                | Gas-fired units to maintain $60^\circ$ with outside temp of $0^\circ$                                                                 |
| Rail served:                   | Kansas City Terminal                                                                                                                  |
| Zoning:                        | M3                                                                                                                                    |
| Lease Rate:                    | \$5.00-\$5.50 PSF NNN                                                                                                                 |
| Estimated Operating<br>Expense | <ul> <li>» Taxes: \$0.57/SF (10 year tax abatement; fixed PILOT)</li> <li>» Insurance: \$0.10/SF</li> <li>» CAM: \$0.20/SF</li> </ul> |