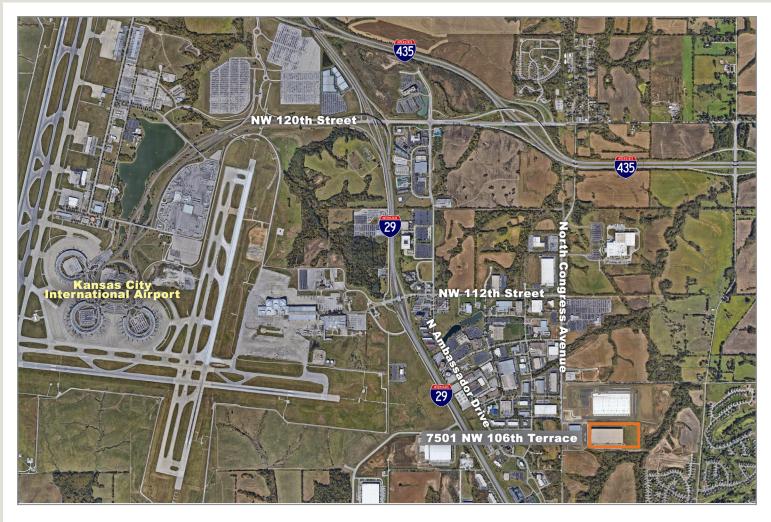

### Class A Distribution Center

- 400,828 SF Class A Distribution Center
- 5 Miles to Kansas City International Airport
- Immediate Access to I-29 & I-435
- Nearby Access to I-70, I-635, & I-35
- Foreign Trade Zone (FTZ)
- Expandable Building/Loading/Trailer Storage

## **Building Specifications**

Site Address: 7501 NW 106th Terrace, Kansas City, Missouri 64153

Building Area: 400,828+/- SF (divisible, expandable)

Building Type: Tilt-Wall Masonry

Building Dimensions: 951'-4" x 421'-4"