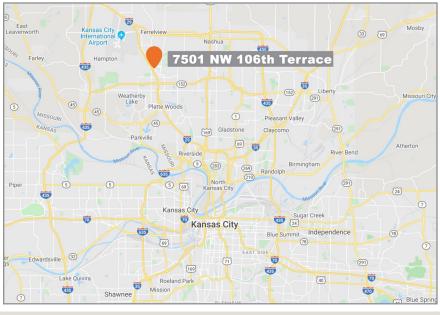

### Class A Distribution Center

- 400,828 SF Class A Distribution Center
- 5 Miles to Kansas City International Airport
- Immediate Access to I-29 & I-435
- Nearby Access to I-70, I-635, & I-35
- Foreign Trade Zone (FTZ)
- Expandable Building/Loading/Trailer Storage

## **Building Specifications**

Site Address: 7501 NW 106th Terrace, Kansas City, Missouri 64153

Building Area: 400,828+/- SF (divisible, expandable)

Building Type: Tilt-Wall Masonry

Building Dimensions: 951'-4" x 421'-4"