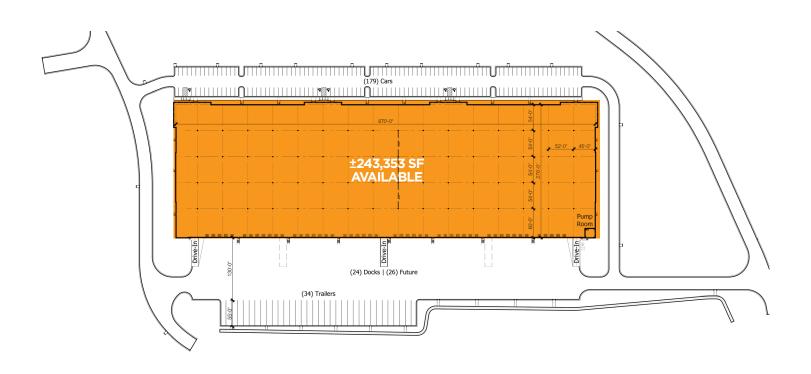

## BLUE RIVER COMMERCE CENTER

**BUILDING I ±243,353 SF AVAILABLE** 

I-49 & BANNISTER (95TH ST) / KANSAS CITY, MO / **NEW CONSTRUCTION** 

**±243,353** SQUARE **±24** DOCK **±3** DRIVE **±179** CAR PARKING

| LEASE RATE          | \$4.60 PSF                                | DOCK DOORS      | 24 (EXPANDABLE BY 26)                     |
|---------------------|-------------------------------------------|-----------------|-------------------------------------------|
| TAXES               | \$0.10 PSF                                | DRIVE-IN DOORS  | 3 (EXPANDABLE BY 2)                       |
| BUILDING SF         | ±243,353                                  | TRAILER PARKING | 34                                        |
| AVAILABLE SF        | ±243,353                                  | AUTO PARKING    | ±179 CARS                                 |
| BUILDING DIMENSIONS | 870' X 276'                               | FIRE PROTECTION | ESFR - K-17   K-22                        |
| COLUMN SPACING      | 54' X 52' COLUMNS<br>54' X 60' SPEED BAYS | LIGHTING        | LED, 30 FC IN WAREHOUSE<br>SITE FULLY LIT |
| CLEAR HEIGHT        | 36'                                       | CONSTRUCTION    | CONCRETE TILT-WALL                        |