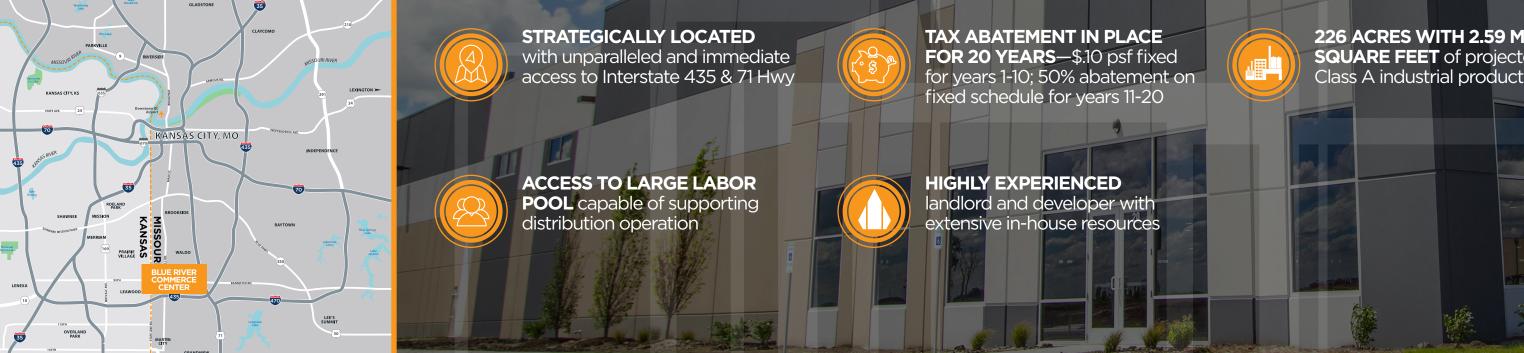

## **BLUE RIVER COMMERCE** CENTER







## BLUE RIVER COMMERCE CENTER

**BUILDING I ±243,353 SF AVAILABLE** 

I-49 & BANNISTER (95TH ST) / KANSAS CITY, MO / **NEW CONSTRUCTION** 



**±243,353** SQUARE **±24** DOCK **±3** DRIVE **±179** CAR PARKING

| LEASE RATE          | \$4.60 PSF                                | DOCK DOORS      | 24 (EXPANDABLE BY 26)                     |
|---------------------|-------------------------------------------|-----------------|-------------------------------------------|
| TAXES               | \$0.10 PSF                                | DRIVE-IN DOORS  | 3 (EXPANDABLE BY 2)                       |
| BUILDING SF         | ±243,353                                  | TRAILER PARKING | 34                                        |
| AVAILABLE SF        | ±243,353                                  |