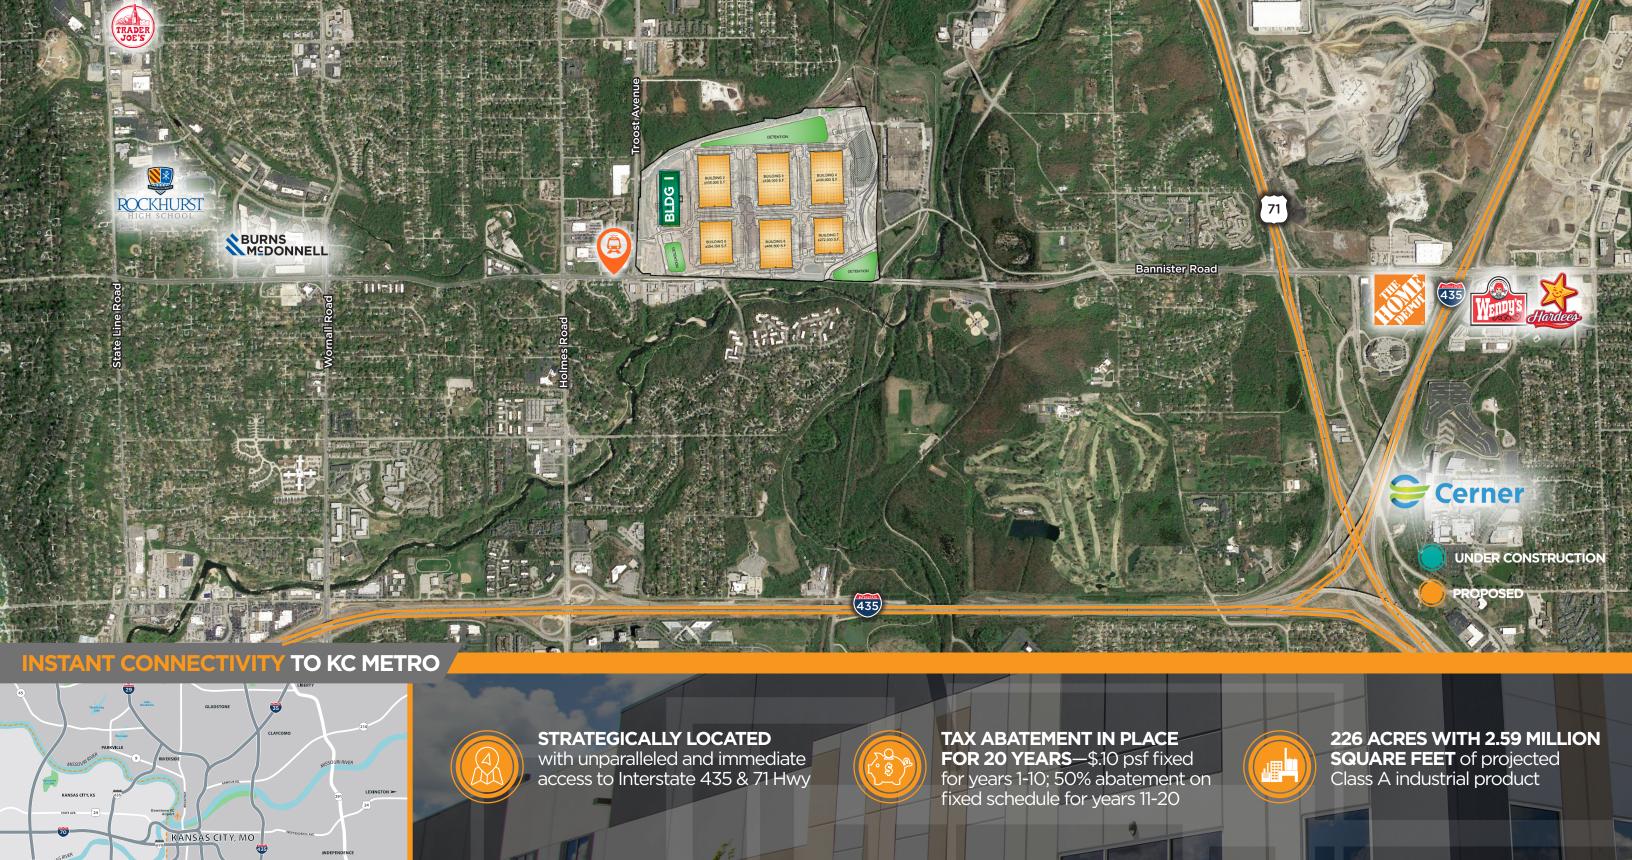

## **BLUE RIVER COMMERCE** CENTER







## BLUE RIVER COMMERCE CENTER

**BUILDING I ±243,353 SF AVAILABLE** 

I-49 & BANNISTER (95TH ST) / KANSAS CITY, MO / **NEW CONSTRUCTION** 



**±243,353** SQUARE **±24** DOCK **±3** DRIVE **±179** CAR PARKING

| LEASE RATE          | \$4.60 PSF                                | DOCK DOORS      | 24 (EXPANDABLE BY 26)                     |
|---------------------|-------------------------------------------|-----------------|-------------------------------------------|
| TAXES               | \$0.10 PSF                                | DRIVE-IN DOORS  | 3 (EXPANDABLE BY 2)                       |
| BUILDING SF         | ±243,353                                  | TRAILER PARKING | 34                                        |
| AVAILABLE SF        | ±243,353