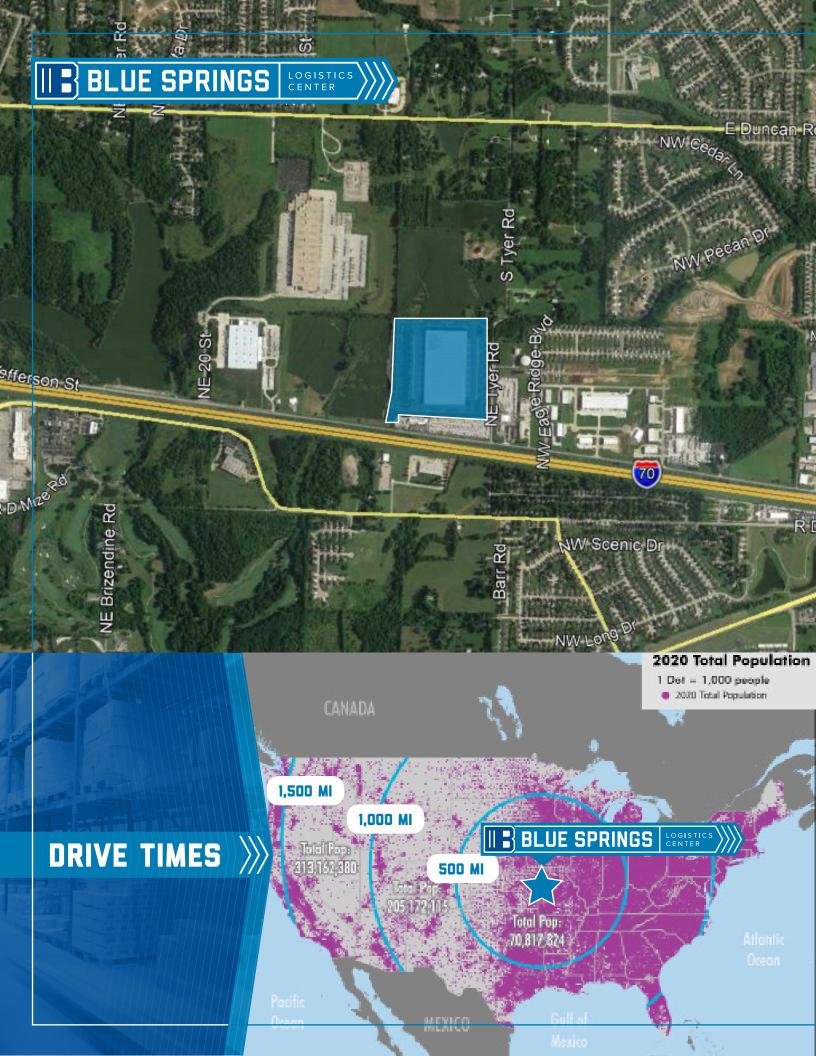

### SITE PLAN



#### **BUILDING SPECS**

- » 584,820+/- Sq. Ft.
- » Building dimensions 570' x 1,023'
- » 112 dock doors
- » 4 drive in doors

36' clear height

- » 280 car park spaces
- » 148 trailer spaces
- » 39.92+/- acres
- » 100% tax abatement for 10 years

## LABOR MAP >>>



# BLUE SPRINGS

LOGISTICS CENTER

#### **CONTACTS**

Joe Orscheln, SIOR, CCIM +1 816 968 5861 joe.orscheln@cbre.com

Austin Baier +1 816 968 5841 austin.baier@cbre.com





© 2020 CBRE, Inc. All rights reserved. This information has been obtained from sources believed reliable, but has not been verified for accuracy or completeness. You should conduct a careful, independent investigation of the property and verify all information. Any reliance on this information is solely at your own risk. CBRE and the CBRE