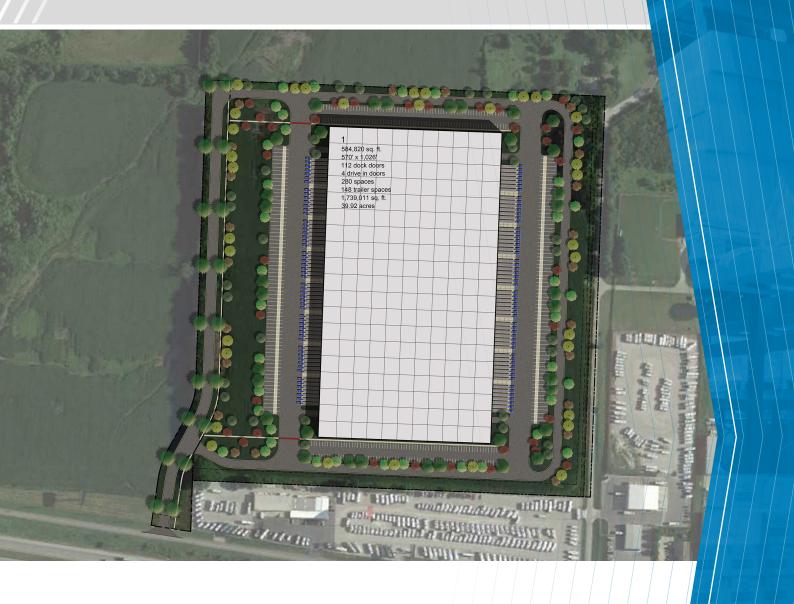

### SITE PLAN

#### **BUILDING SPECS**

- » 584,820+/- Sq. Ft.
- » Building dimensions 570' x 1,023'
- » 112 dock doors
- » 4 drive in doors

36' clear height

- » 280 car park spaces
- » 148 trailer spaces
- » 39.92+/- acres
- » 100% tax abatement for 10 years