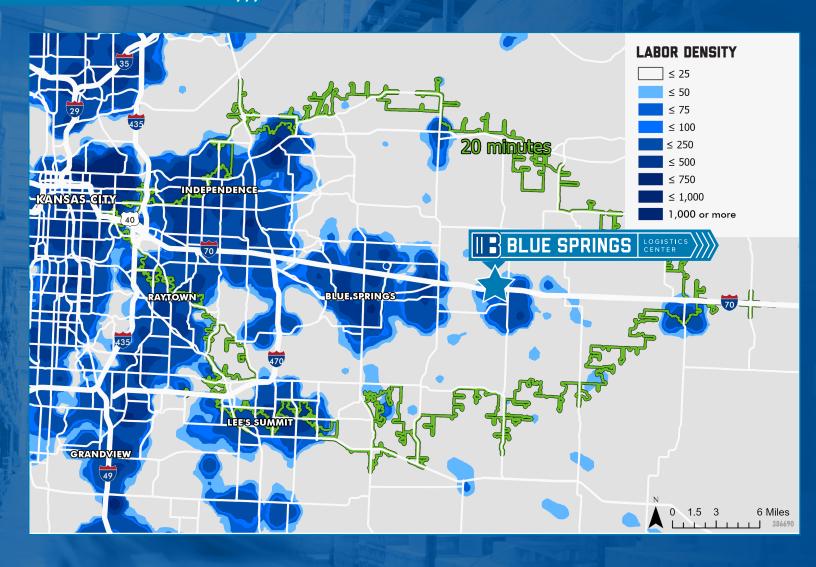

### SITE PLAN



#### **BUILDING SPECS**

- » 584,820+/- Sq. Ft.
- » Building dimensions 570' x 1,023'
- » 112 dock doors
- » 4 drive in doors

36' clear height

- » 280 car park spaces
- » 148 trailer spaces
- » 39.92+/- acres
- » 100% tax abatement for 10 years

## LABOR MAP >>>



# BLUE SPRINGS

LOGISTICS CENTER

#### **CONTACTS**

Joe Orscheln, SIOR, CCIM +1 816 968 5861 joe.orscheln@cbre.com

Austin Baier +1 816 968 5841 austin.baier@cbre.com





© 2020 CBRE, Inc. All rights reserved. This information has been obtained from sources believed reliable, but has not been verified for accuracy or completeness. You should conduct a careful, independent investigation of the property and verify all information. Any reliance on this information is solely at your own risk. CBRE and the CBRE logo are service marks of CBRE, Inc. All other marks displayed on this document are the property of their respective owners, and the use of such logos does not imply any affiliation with or endorsement of CBRE. Photos herein are the property of their respective owners. Use of these i