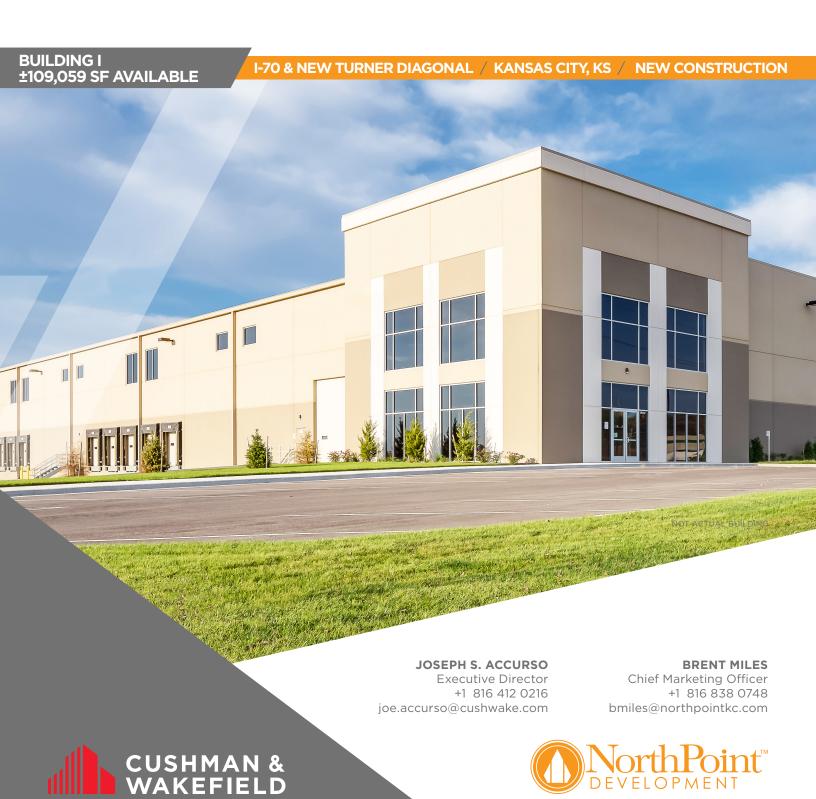

## TURNER LOGISTICS CENTER

**BUILDING I** ±109,059 SF AVAILABLE

I-70 & TURNER DIAGONAL / KANSAS CITY, KS / NEW CONSTRUCTION

±109,059 SQUARE ±8 DOCK ±2 DRIVE ±129 CAR PARKING

| LEASE RATE          | \$4.50 - \$4.65 PSF                       | DOCK DOORS      | 8 (EXPANDABLE)                            |
|---------------------|-------------------------------------------|-----------------|-------------------------------------------|
| TAXES               | \$0.14 PSF                                | DRIVE-IN DOORS  | 2                                         |
| BUILDING SF         | ±406,000                                  | TRAILER PARKING | 8                                         |
| AVAILABLE SF        | ±55,000 - 109,000                         | AUTO PARKING    | ±129 CARS                                 |
| BUILDING DIMENSIONS |                                           | FIRE PROTECTION | ESFR - K-25   K-17                        |
| COLUMN SPACING      | 50' X 52' COLUMNS<br>60' X 52' SPEED BAYS | LIGHTING        | LED, 30 FC IN WAREHOUSE<br>SITE FULLY LIT |
| CLEAR HEIGHT        | 36'                                       | CONSTRUCTION    | PRE-CAST CONCRETE                         |