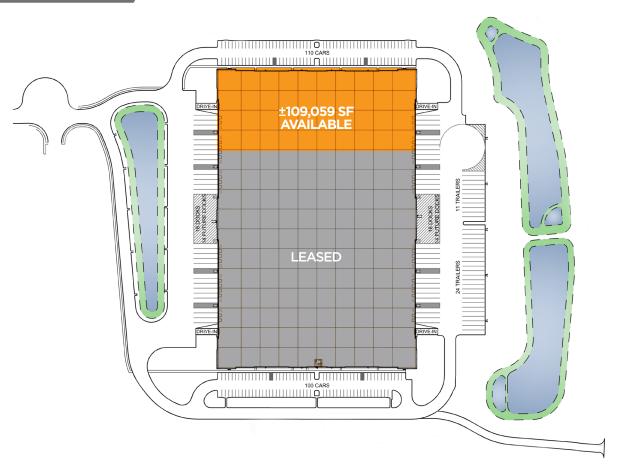

## TURNER LOGISTICS CENTER

**BUILDING I** ±109,059 SF AVAILABLE

I-70 & TURNER DIAGONAL / KANSAS CITY, KS / NEW CONSTRUCTION

±109,059 SQUARE ±8 DOCK ±2 DRIVE ±129 CAR PARKING

| LEASE RATE          | \$4.50 - \$4.65 PSF                       | DOCK DOORS      | 8 (EXPANDABLE)                            |
|---------------------|-------------------------------------------|-----------------|-------------------------------------------|
| TAXES               | \$0.14 PSF                                | DRIVE-IN DOORS  | 2                                         |
| BUILDING SF         | ±406,000                                  | TRAILER PARKING | 8                                         |
| AVAILABLE SF        | ±55,000 - 109,000                         | AUTO PARKING    | ±129 CARS                                 |
| BUILDING DIMENSIONS |                                           | FIRE PROTECTION | ESFR - K-25   K-17                        |
| COLUMN SPACING      | 50' X 52' COLUMNS<br>60' X 52' SPEED BAYS | LIGHTING        | LED, 30 FC IN WAREHOUSE<br>SITE FULLY LIT |
| CLEAR HEIGHT        | 36'                                       | CONSTRUCTION    | PRE-CAST CONCRETE                         |