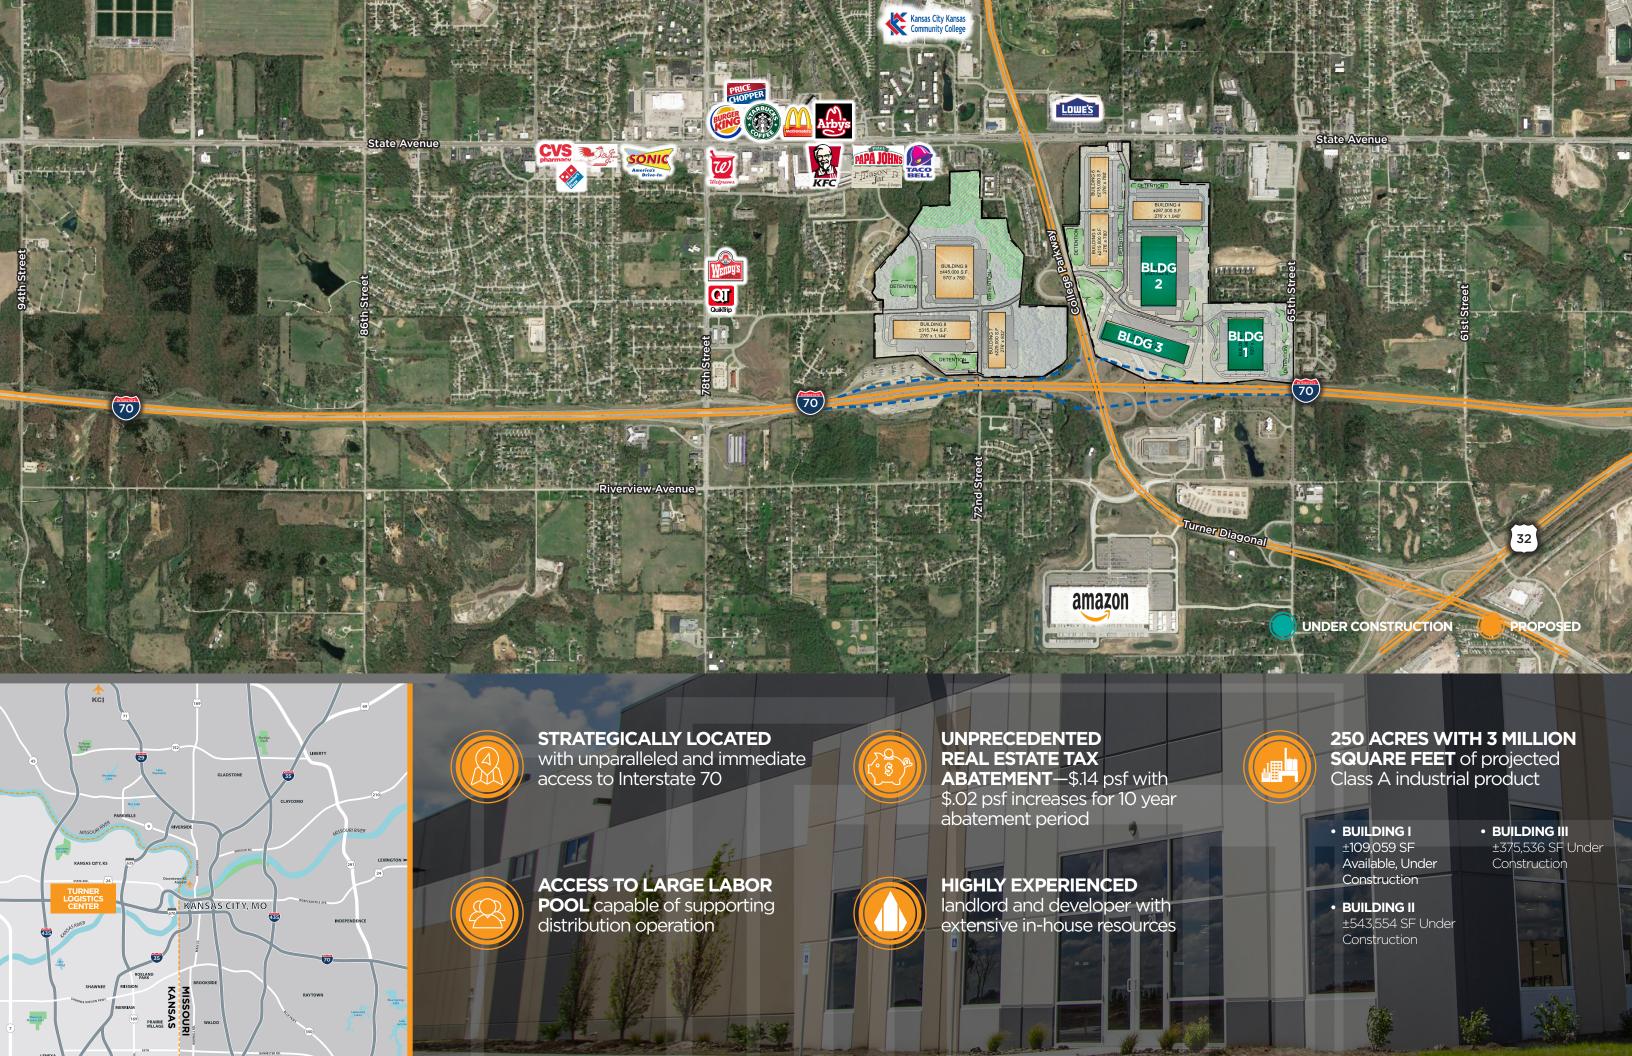

## TURNER LOGISTICS CENTER

## TURNER LOGISTICS CENTER

**BUILDING I** ±109,059 SF AVAILABLE

I-70 & TURNER DIAGONAL / KANSAS CITY, KS / NEW CONSTRUCTION

±109,059 SQUARE ±8 DOCK ±2 DRIVE ±129 CAR PARKING

| LEASE RATE          | \$4.50 - \$4.65 PSF                       | DOCK DOORS      | 8 (EXPANDABLE)                            |
|---------------------|-------------------------------------------|-----------------|-------------------------------------------|
| TAXES               | \$0.14 PSF                                | DRIVE-IN DOORS  | 2                                         |
| BUILDING SF         | ±406,000                                  | TRAILER PARKING | 8                                         |
| AVAILABLE SF        | ±55,000 - 109,000                         | AUTO PARKING    | ±129 CARS                                 |
| BUILDING DIMENSIONS |                                           | FIRE PROTECTION | ESFR - K-25   K-17                        |
| COLUMN SPACING      | 50' X 52' COLUMNS<br>60' X 52' SPEED BAYS | LIGHTING        | LED, 30 FC IN WAREHOUSE<br>SITE FULLY LIT |
| CLEAR HEIGHT        | 36'                                       | CONSTRUCTION    | PRE-CAST CONCRETE                         |