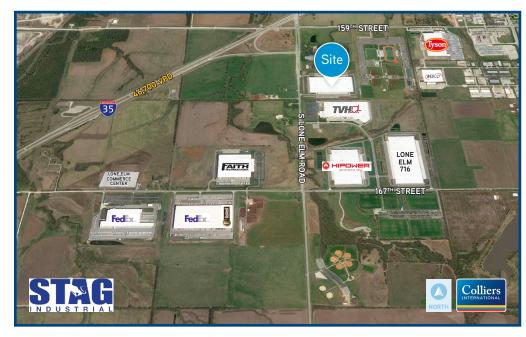

#### Property Highlights

- > Premier central Johnson County location Direct access to Lone Elm & 159th Street interchange Abundant surrounding retail amenities Superior access to central Johnson County labor pool Within 20 minutes of downtown Kansas City, Missouri I-35 visibility, 46,700 vehicles per day at 159th and I-35
- Proximity to distribution hubs FedEx Smart Post: < 1 mile FedEx Ground: < 1 mile FedEx Freight: 16 miles UPS Freight: 20 miles UPS Parcel: 8 miles
- Proximity to rail hubs
  BNSF: 7 miles
  KC Southern: 16 miles
  Union Pacific: 15 miles