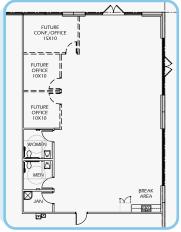

### Lone Elm Logistics Center 16231 SOUTH LONE ELM ROAD, OLATHE, KANSAS

| Total Building SF:496,373 SFAvailable SF:130,042± SFRoof Specification:45 mil single ply white TPO membrane mechanically fasten<br>with a R-26 value and a manufacturer's warranty of 15 yea<br>Roof drainage is provided by interior downspouts tied into t<br>underground storm sewer system.Office Area:2,042 SF in vacancyThe exterior glazing system is 1" insulated, clear with ha<br>coat low-E in clear anodized, thermally-broken aluminum<br>frames. Recessed, raised storefront windows on the<br>northwest and southwest corners of the building.Building Dimensions:520' depth x 950' length7" unreinforced concrete slab on grade with a 4" compare                                                                                                                                                                                                                                                                                                                                                                                                                                                                                                                                                                                                                                                                                                                                                                                                                                                                                                                                                                                                                                                                                                                                                                                                                                                                                                                                                                                                                                                              |
|--------------------------------------------------------------------------------------------------------------------------------------------------------------------------------------------------------------------------------------------------------------------------------------------------------------------------------------------------------------------------------------------------------------------------------------------------------------------------------------------------------------------------------------------------------------------------------------------------------------------------------------------------------------------------------------------------------------------------------------------------------------------------------------------------------------------------------------------------------------------------------------------------------------------------------------------------------------------------------------------------------------------------------------------------------------------------------------------------------------------------------------------------------------------------------------------------------------------------------------------------------------------------------------------------------------------------------------------------------------------------------------------------------------------------------------------------------------------------------------------------------------------------------------------------------------------------------------------------------------------------------------------------------------------------------------------------------------------------------------------------------------------------------------------------------------------------------------------------------------------------------------------------------------------------------------------------------------------------------------------------------------------------------------------------------------------------------------------------------------------------------|
| Available SF:130,042± SFRoot Specification:Roof drainage is provided by interior downspouts tied into t<br>underground storm sewer system.Office Area:2,042 SF in vacancyThe exterior glazing system is 1" insulated, clear with ha<br>coat low-E in clear anodized, thermally-broken aluminum<br>frames. Recessed, raised storefront windows on the<br>northwest and southwest corners of the building.Lease Rate:\$3.50 PSF NNN7" unreinforced concrete slab on grade with a 4" compare                                                                                                                                                                                                                                                                                                                                                                                                                                                                                                                                                                                                                                                                                                                                                                                                                                                                                                                                                                                                                                                                                                                                                                                                                                                                                                                                                                                                                                                                                                                                                                                                                                      |
| Office Area:2,042 SF in vacancyLand Area:29.22± acresBuilding Dimensions:520' depth x 950' lengthLease Rate:\$3.50 PSF NNNControl of the building dimension of the building.7" unreinforced concrete slab on grade with a 4" compared                                                                                                                                                                                                                                                                                                                                                                                                                                                                                                                                                                                                                                                                                                                                                                                                                                                                                                                                                                                                                                                                                                                                                                                                                                                                                                                                                                                                                                                                                                                                                                                                                                                                                                                                                                                                                                                                                          |
| Land Area:    29.22± acres    Glazing:    coat low-E in clear anodized, thermally-broken aluminum frames. Recessed, raised storefront windows on the northwest and southwest corners of the building.      Building Dimensions:    520' depth x 950' length    Glazing:    7" unreinforced concrete slab on grade with a 4" compared to the state of the building.      Lease Rate:    \$3.50 PSF NNN    7" unreinforced concrete slab on grade with a 4" compared to the state of the building.                                                                                                                                                                                                                                                                                                                                                                                                                                                                                                                                                                                                                                                                                                                                                                                                                                                                                                                                                                                                                                                                                                                                                                                                                                                                                                                                                                                                                                                                                                                                                                                                                               |
| Building Dimensions:520' depth x 950' lengthnorthwest and southwest corners of the building.Lease Rate:\$3.50 PSF NNN7" unreinforced concrete slab on grade with a 4" compared to the building.                                                                                                                                                                                                                                                                                                                                                                                                                                                                                                                                                                                                                                                                                                                                                                                                                                                                                                                                                                                                                                                                                                                                                                                                                                                                                                                                                                                                                                                                                                                                                                                                                                                                                                                                                                                                                                                                                                                                |
|                                                                                                                                                                                                                                                                                                                                                                                                                                                                                                                                                                                                                                                                                                                                                                                                                                                                                                                                                                                                                                                                                                                                                                                                                                                                                                                                                                                                                                                                                                                                                                                                                                                                                                                                                                                                                                                                                                                                                                                                                                                                                                                                |
| granular base. The overall floor flatness is FF 35 and                                                                                                                                                                                                                                                                                                                                                                                                                                                                                                                                                                                                                                                                                                                                                                                                                                                                                                                                                                                                                                                                                                                                                                                                                                                                                                                                                                                                                                                                                                                                                                                                                                                                                                                                                                                                                                                                                                                                                                                                                                                                         |
| Property Taxes:    \$0.65/SF (50% tax<br>abatement for 10 years)    Floor Slab:    overall floor levelness is FL 30. All floor slab constructio<br>and control joints are caulked.      Expenses:    Property Insurance:    \$0.06/SF                                                                                                                                                                                                                                                                                                                                                                                                                                                                                                                                                                                                                                                                                                                                                                                                                                                                                                                                                                                                                                                                                                                                                                                                                                                                                                                                                                                                                                                                                                                                                                                                                                                                                                                                                                                                                                                                                          |
| CAM: \$0.25/SF Warehouse Heating: 4 Cambridge S-2200, 2.2 MBTU, make up air units                                                                                                                                                                                                                                                                                                                                                                                                                                                                                                                                                                                                                                                                                                                                                                                                                                                                                                                                                                                                                                                                                                                                                                                                                                                                                                                                                                                                                                                                                                                                                                                                                                                                                                                                                                                                                                                                                                                                                                                                                                              |
| Clear Height:    36' minimum      Electrical:    3,000 amps; 277/480v; 3 phase                                                                                                                                                                                                                                                                                                                                                                                                                                                                                                                                                                                                                                                                                                                                                                                                                                                                                                                                                                                                                                                                                                                                                                                                                                                                                                                                                                                                                                                                                                                                                                                                                                                                                                                                                                                                                                                                                                                                                                                                                                                 |
| Column Spacing:    50' x 50' (speed bays 50' x 60')    Electric: Evergy      Water:    Water: WaterOne                                                                                                                                                                                                                                                                                                                                                                                                                                                                                                                                                                                                                                                                                                                                                                                                                                                                                                                                                                                                                                                                                                                                                                                                                                                                                                                                                                                                                                                                                                                                                                                                                                                                                                                                                                                                                                                                                                                                                                                                                         |
| Lighting: LED Utilities: Gas: Atmos Energy<br>Sewer: City of Olathe                                                                                                                                                                                                                                                                                                                                                                                                                                                                                                                                                                                                                                                                                                                                                                                                                                                                                                                                                                                                                                                                                                                                                                                                                                                                                                                                                                                                                                                                                                                                                                                                                                                                                                                                                                                                                                                                                                                                                                                                                                                            |
| Sprinkler Specification: ESFR                                                                                                                                                                                                                                                                                                                                                                                                                                                                                                                                                                                                                                                                                                                                                                                                                                                                                                                                                                                                                                                                                                                                                                                                                                                                                                                                                                                                                                                                                                                                                                                                                                                                                                                                                                                                                                                                                                                                                                                                                                                                                                  |
| Loading: (52) 9' x 10' loading docks; (44) 9' x 10' future loading docks; (41) 9' x 10' future loading |
| Truck Court:130' - 135'(62) 9' x 10' trailer parking positions on south side;<br>additional trailer parking available on north side; (7"                                                                                                                                                                                                                                                                                                                                                                                                                                                                                                                                                                                                                                                                                                                                                                                                                                                                                                                                                                                                                                                                                                                                                                                                                                                                                                                                                                                                                                                                                                                                                                                                                                                                                                                                                                                                                                                                                                                                                                                       |
| Dock Equipment:    Fully equipped    Trailer Storage:    unreinforced) truck apron extending 60' from face of building. All truck maneuvering and truck drive areas                                                                                                                                                                                                                                                                                                                                                                                                                                                                                                                                                                                                                                                                                                                                                                                                                                                                                                                                                                                                                                                                                                                                                                                                                                                                                                                                                                                                                                                                                                                                                                                                                                                                                                                                                                                                                                                                                                                                                            |
| The exterior walls are 9-1/4" uninsulated load bearingconsist of 8" compacted asphaltic concrete mix ontilt-up concrete wall panels with reveals and decorativecompacted subgrade.                                                                                                                                                                                                                                                                                                                                                                                                                                                                                                                                                                                                                                                                                                                                                                                                                                                                                                                                                                                                                                                                                                                                                                                                                                                                                                                                                                                                                                                                                                                                                                                                                                                                                                                                                                                                                                                                                                                                             |
| Structure:    accents. The structural system consists of steel columns supporting steel joist girders and bar joists.    Floor Sealed:    Yes                                                                                                                                                                                                                                                                                                                                                                                                                                                                                                                                                                                                                                                                                                                                                                                                                                                                                                                                                                                                                                                                                                                                                                                                                                                                                                                                                                                                                                                                                                                                                                                                                                                                                                                                                                                                                                                                                                                                                                                  |
| The factory painted white metal roof deck is 1-1/12",<br>22-gauge, type B, wide rib.Zoning:M-2                                                                                                                                                                                                                                                                                                                                                                                                                                                                                                                                                                                                                                                                                                                                                                                                                                                                                                                                                                                                                                                                                                                                                                                                                                                                                                                                                                                                                                                                                                                                                                                                                                                                                                                                                                                                                                                                                                                                                                                                                                 |