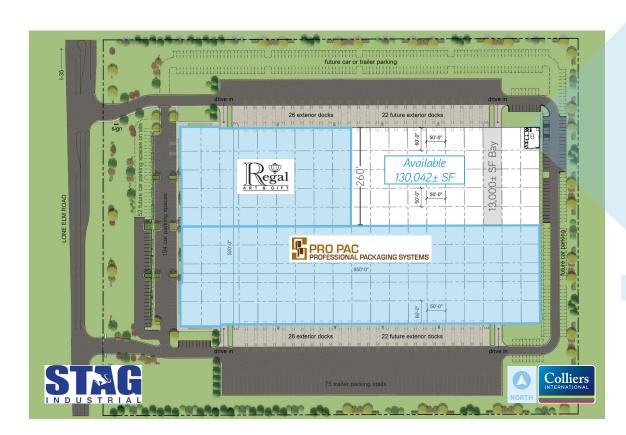

#### **Building Features**

- > 496,373 SF
- > 36' clear height
- > 52 loading docks / 4 drive-in doors
- > 50' x 50' column spacing
- > ESFR sprinkler system
- > Abundant trailer / car parking

### Lone Elm Logistics Center 16231 SOUTH LONE ELM ROAD, OLATHE, KANSAS

| Total Building SF:496,373 SFAvailable SF:130,042± SFRoof Specification:45 mil single ply white TPO membrane mechanically fasten<br>with a R-26 value and a manufacturer's warranty of 15 yea<br>Roof drainage is provided by interior downspouts tied into t<br>underground storm sewer system.Office Area:2,042 SF in vacancyThe exterior glazing system is 1" insulated, clear with ha<br>coat low-E in clear anodized, thermally-broken aluminum<br>frames. Recessed, raised storefront windows on the<br>northwest and southwest corners of the building.Building Dimensions:520' depth x 950' length7" unreinforced concrete slab on grade with a 4" compare                                                                                                                                                                                                                                                                                                                                                                                                                                                                                                                                                                                                                                                                                                                                                                                                                                                                                                                                                                                                                                                                                                                                                                                                                                                                                                                                                                                                                                                              |
|--------------------------------------------------------------------------------------------------------------------------------------------------------------------------------------------------------------------------------------------------------------------------------------------------------------------------------------------------------------------------------------------------------------------------------------------------------------------------------------------------------------------------------------------------------------------------------------------------------------------------------------------------------------------------------------------------------------------------------------------------------------------------------------------------------------------------------------------------------------------------------------------------------------------------------------------------------------------------------------------------------------------------------------------------------------------------------------------------------------------------------------------------------------------------------------------------------------------------------------------------------------------------------------------------------------------------------------------------------------------------------------------------------------------------------------------------------------------------------------------------------------------------------------------------------------------------------------------------------------------------------------------------------------------------------------------------------------------------------------------------------------------------------------------------------------------------------------------------------------------------------------------------------------------------------------------------------------------------------------------------------------------------------------------------------------------------------------------------------------------------------|
| Available SF:130,042± SFRoot Specification:Roof drainage is provided by interior downspouts tied into t<br>underground storm sewer system.Office Area:2,042 SF in vacancyThe exterior glazing system is 1" insulated, clear with ha<br>coat low-E in clear anodized, thermally-broken aluminum<br>frames. Recessed, raised storefront windows on the<br>northwest and southwest corners of the building.Lease Rate:\$3.50 PSF NNN7" unreinforced concrete slab on grade with a 4" compare                                                                                                                                                                                                                                                                                                                                                                                                                                                                                                                                                                                                                                                                                                                                                                                                                                                                                                                                                                                                                                                                                                                                                                                                                                                                                                                                                                                                                                                                                                                                                                                                                                      |
| Office Area:2,042 SF in vacancyLand Area:29.22± acresBuilding Dimensions:520' depth x 950' lengthLease Rate:\$3.50 PSF NNNControl of the building dimension of the building.7" unreinforced concrete slab on grade with a 4" compared                                                                                                                                                                                                                                                                                                                                                                                                                                                                                                                                                                                                                                                                                                                                                                                                                                                                                                                                                                                                                                                                                                                                                                                                                                                                                                                                                                                                                                                                                                                                                                                                                                                                                                                                                                                                                                                                                          |
| Land Area:    29.22± acres    Glazing:    coat low-E in clear anodized, thermally-broken aluminum frames. Recessed, raised storefront windows on the northwest and southwest corners of the building.      Building Dimensions:    520' depth x 950' length    Glazing:    7" unreinforced concrete slab on grade with a 4" compared to the state of the building.      Lease Rate:    \$3.50 PSF NNN    7" unreinforced concrete slab on grade with a 4" compared to the state of the building.                                                                                                                                                                                                                                                                                                                                                                                                                                                                                                                                                                                                                                                                                                                                                                                                                                                                                                                                                                                                                                                                                                                                                                                                                                                                                                                                                                                                                                                                                                                                                                                                                               |
| Building Dimensions:520' depth x 950' lengthnorthwest and southwest corners of the building.Lease Rate:\$3.50 PSF NNN7" unreinforced concrete slab on grade with a 4" compared to the building.                                                                                                                                                                                                                                                                                                                                                                                                                                                                                                                                                                                                                                                                                                                                                                                                                                                                                                                                                                                                                                                                                                                                                                                                                                                                                                                                                                                                                                                                                                                                                                                                                                                                                                                                                                                                                                                                                                                                |
|                                                                                                                                                                                                                                                                                                                                                                                                                                                                                                                                                                                                                                                                                                                                                                                                                                                                                                                                                                                                                                                                                                                                                                                                                                                                                                                                                                                                                                                                                                                                                                                                                                                                                                                                                                                                                                                                                                                                                                                                                                                                                                                                |
| granular base. The overall floor flatness is FF 35 and                                                                                                                                                                                                                                                                                                                                                                                                                                                                                                                                                                                                                                                                                                                                                                                                                                                                                                                                                                                                                                                                                                                                                                                                                                                                                                                                                                                                                                                                                                                                                                                                                                                                                                                                                                                                                                                                                                                                                                                                                                                                         |
| Property Taxes:    \$0.65/SF (50% tax<br>abatement for 10 years)    Floor Slab:    overall floor levelness is FL 30. All floor slab constructio<br>and control joints are caulked.      Expenses:    Property Insurance:    \$0.06/SF                                                                                                                                                                                                                                                                                                                                                                                                                                                                                                                                                                                                                                                                                                                                                                                                                                                                                                                                                                                                                                                                                                                                                                                                                                                                                                                                                                                                                                                                                                                                                                                                                                                                                                                                                                                                                                                                                          |
| CAM: \$0.25/SF Warehouse Heating: 4 Cambridge S-2200, 2.2 MBTU, make up air units                                                                                                                                                                                                                                                                                                                                                                                                                                                                                                                                                                                                                                                                                                                                                                                                                                                                                                                                                                                                                                                                                                                                                                                                                                                                                                                                                                                                                                                                                                                                                                                                                                                                                                                                                                                                                                                                                                                                                                                                                                              |
| Clear Height:    36' minimum      Electrical:    3,000 amps; 277/480v; 3 phase                                                                                                                                                                                                                                                                                                                                                                                                                                                                                                                                                                                                                                                                                                                                                                                                                                                                                                                                                                                                                                                                                                                                                                                                                                                                                                                                                                                                                                                                                                                                                                                                                                                                                                                                                                                                                                                                                                                                                                                                                                                 |
| Column Spacing:    50' x 50' (speed bays 50' x 60')    Electric: Evergy      Water:    Water: WaterOne                                                                                                                                                                                                                                                                                                                                                                                                                                                                                                                                                                                                                                                                                                                                                                                                                                                                                                                                                                                                                                                                                                                                                                                                                                                                                                                                                                                                                                                                                                                                                                                                                                                                                                                                                                                                                                                                                                                                                                                                                         |
| Lighting: LED Utilities: Gas: Atmos Energy<br>Sewer: City of Olathe                                                                                                                                                                                                                                                                                                                                                                                                                                                                                                                                                                                                                                                                                                                                                                                                                                                                                                                                                                                                                                                                                                                                                                                                                                                                                                                                                                                                                                                                                                                                                                                                                                                                                                                                                                                                                                                                                                                                                                                                                                                            |
| Sprinkler Specification: ESFR                                                                                                                                                                                                                                                                                                                                                                                                                                                                                                                                                                                                                                                                                                                                                                                                                                                                                                                                                                                                                                                                                                                                                                                                                                                                                                                                                                                                                                                                                                                                                                                                                                                                                                                                                                                                                                                                                                                                                                                                                                                                                                  |
| Loading: (52) 9' x 10' loading docks; (44) 9' x 10' future loading docks; (41) 9' x 10' future loading |
| Truck Court:130' - 135'(62) 9' x 10' trailer parking positions on south side;<br>additional trailer parking available on north side; (7"                                                                                                                                                                                                                                                                                                                                                                                                                                                                                                                                                                                                                                                                                                                                                                                                                                                                                                                                                                                                                                                                                                                                                                                                                                                                                                                                                                                                                                                                                                                                                                                                                                                                                                                                                                                                                                                                                                                                                                                       |
| Dock Equipment:    Fully equipped    Trailer Storage:    unreinforced) truck apron extending 60' from face of building. All truck maneuvering and truck drive areas                                                                                                                                                                                                                                                                                                                                                                                                                                                                                                                                                                                                                                                                                                                                                                                                                                                                                                                                                                                                                                                                                                                                                                                                                                                                                                                                                                                                                                                                                                                                                                                                                                                                                                                                                                                                                                                                                                                                                            |
| The exterior walls are 9-1/4" uninsulated load bearingconsist of 8" compacted asphaltic concrete mix ontilt-up concrete wall panels with reveals and decorativecompacted subgrade.                                                                                                                                                                                                                                                                                                                                                                                                                                                                                                                                                                                                                                                                                                                                                                                                                                                                                                                                                                                                                                                                                                                                                                                                                                                                                                                                                                                                                                                                                                                                                                                                                                                                                                                                                                                                                                                                                                                                             |
| Structure:    accents. The structural system consists of steel columns supporting steel joist girders and bar joists.    Floor Sealed:    Yes                                                                                                                                                                                                                                                                                                                                                                                                                                                                                                                                                                                                                                                                                                                                                                                                                                                                                                                                                                                                                                                                                                                                                                                                                                                                                                                                                                                                                                                                                                                                                                                                                                                                                                                                                                                                                                                                                                                                                                                  |
| The factory painted white metal roof deck is 1-1/12",<br>22-gauge, type B, wide rib.Zoning:M-2                                                                                                                                                                                                                                                                                                                                                                                                                                                                                                                                                                                                                                                                                                                                                                                                                                                                                                                                                                                                                                                                                                                                                                                                                                                                                                                                                                                                                                                                                                                                                                                                                                                                                                                                                                                                                                                                                                                                                                                                                                 |